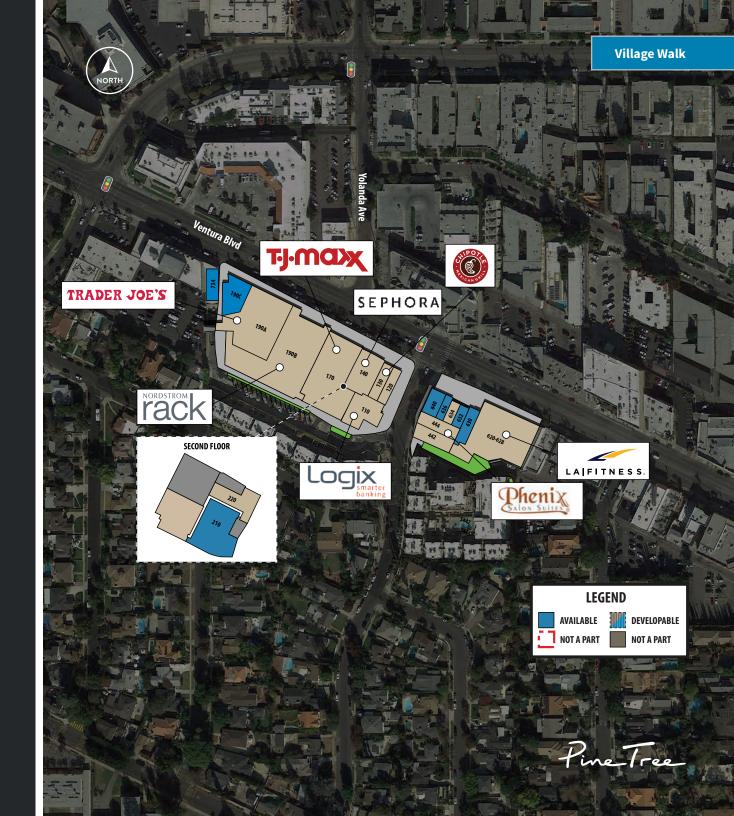

## **Tenant Roster**

| UNIT    | TENANT                   | S      |
|---------|--------------------------|--------|
| 110     | Logix Credit Union       | 4,089  |
| 120     | Anita Gelato             | 1,842  |
| 130     | Chipotle                 | 2,339  |
| 140     | Sephora                  | 5,288  |
| 170     | TJ Maxx                  | 25,632 |
| 190A    | Trader Joe's             | 14,894 |
| 190B    | Nordstrom Rack           | 25,718 |
| 190C    | Available                | 4,671  |
| 210     | Available                | 9,398  |
| 220     | Exer Urgent Care         | 4,700  |
| 442     | TLV Tapas Bar            | 3,879  |
| 444     | Phenix Salon             | 6,668  |
| 620-628 | LA Fitness               | 18,682 |
| 630     | Available                | 5,328  |
| 632     | Available                | 1,548  |
| 634     | Angeles Academy of Music | 1,492  |
| 636     | Available                | 1,463  |
| 640     | Available                | 2,600  |
| 734     | Available                | 2,805  |