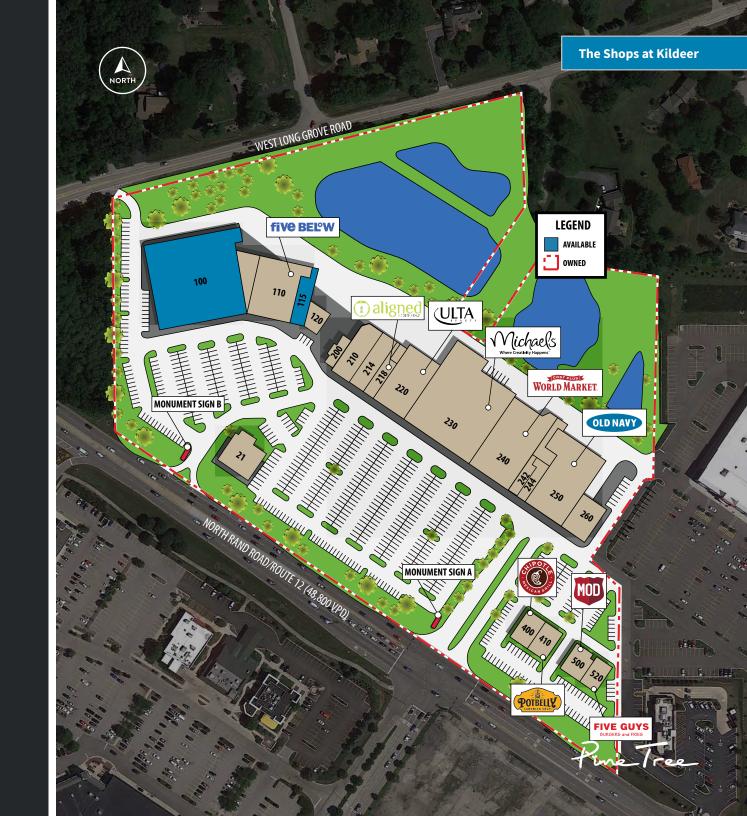

## **FEATURES**

- 171,339-square-foot, hightraffic shopping center located in growing affluent northwest suburbs of Chicago.
- Strategically located with convenient access and visibility along Rand Road.
- Features anchors Five Below, Ulta Beauty, Old Navy, Cost Plus World Market, and Michael's, as well as a complementary mix of national and regional restaurants and soft-line retail.

## **Tenant Roster**

| UNIT | TENANT                 | SF     |
|------|------------------------|--------|
| 500  | Five Guys              | 3,024  |
| 520  | MOD Pizza              | 2,500  |
| 100  | Available              | 35,000 |
| 110  | Five Below             | 12,279 |
| 115  | Available              | 3,527  |
| 120  | Gianni's Cafe          | 2,123  |
| 200  | European Wax Center    | 1,534  |
| 210  | LOFT                   | 5,635  |
| 214  | Tsukasa of Tokyo       | 4,905  |
| 218  | Aligned Modern Health  | 2,418  |
| 220  | Ulta Beauty            | 11,940 |
| 230  | Michael's              | 31,578 |
| 240  | Cost Plus World Market | 17,300 |
| 250  | Old Navy               | 17,375 |
| 242  | BBU Nail Spa           | 1,460  |
| 244  | Dyer Dentistry         | 2,200  |
| 260  | J. Crew                | 5,164  |
| 300  | First Watch Cafe       | 5,707  |
| 400  | Chipotle               | 2,786  |
| 410  | Potbelly Sandwich Shop | 2,754  |