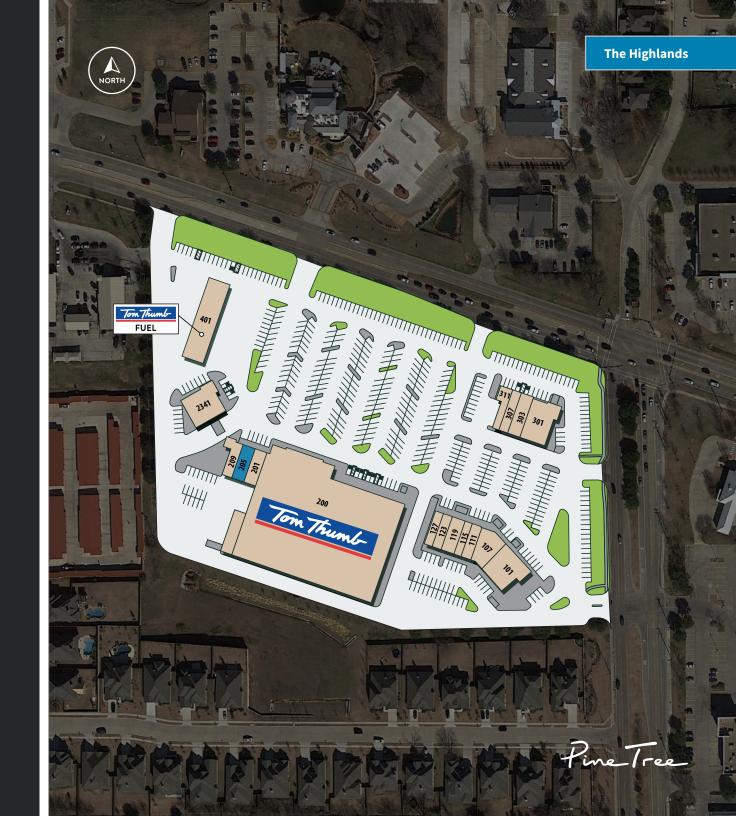

## **Tenant Roster**

| UNIT | TENANT                       | S     |
|------|------------------------------|-------|
| 101  | Verf's Grill & Tavern        | 3,69  |
| 107  | Pinch a Penny Pool and Patio | 2,67  |
| 111  | Great Clips                  | 1,20  |
| 115  | Custom Tailor                | 90    |
| 119  | The UPS Store                | 1,50  |
| 123  | Edward Jones                 | 1,08  |
| 127  | Avis Budget Car Rental       | 95    |
| 200  | Tom Thumb                    | 62,13 |
| 201  | First Clips                  | 1,40  |
| 205  | Available                    | 1,20  |
| 209  | The Nosey Dog                | 1,63  |
| 2341 | VCA Animal Hospital          | 4,08  |
| 401  | Tom Thumb Fuel               | 40    |
| 311  | Feng Cha                     | 1,60  |
| 307  | Papa Johns Pizza             | 1,50  |
| 301  | First Watch Restaurant       | 3,57  |
| 303  | Hill Park Cleaners           | 1, 42 |