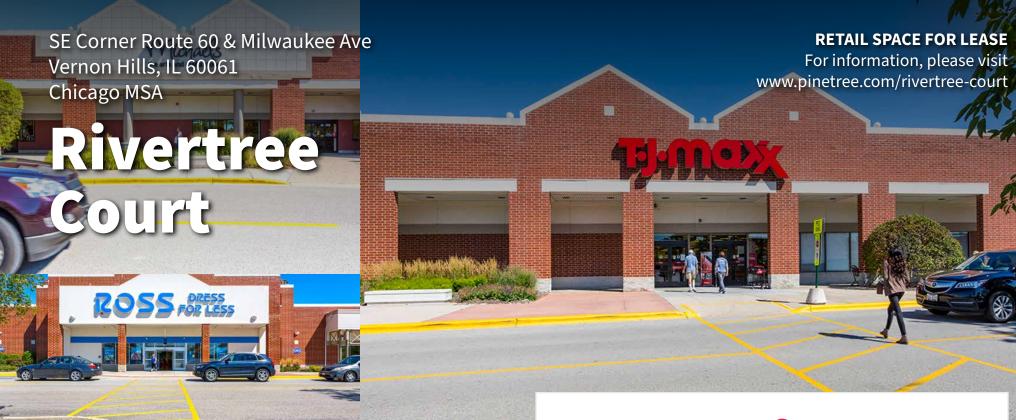

- Vernon Hills trophy property located in one of the most sought-after markets in Chicagoland, including Burlington, TJ Maxx, Ross Dress for Less, Five Below, Michaels, Best Buy, Old Navy, Kirklands and more.
- Adjacent to numerous retail developments including Hawthorn Mall, and well-

- positioned at the intersection of Milwaukee Ave (31,500 VPD) & Route 60 (43,600 VPD) with high visibility & signalized access.
- Drawing from a growing area of upper-income households with a population of over 610,000 residents with an average income of over \$132,000.

View more storefront and aerial photos at: www.pinetree.com/rivertree-court