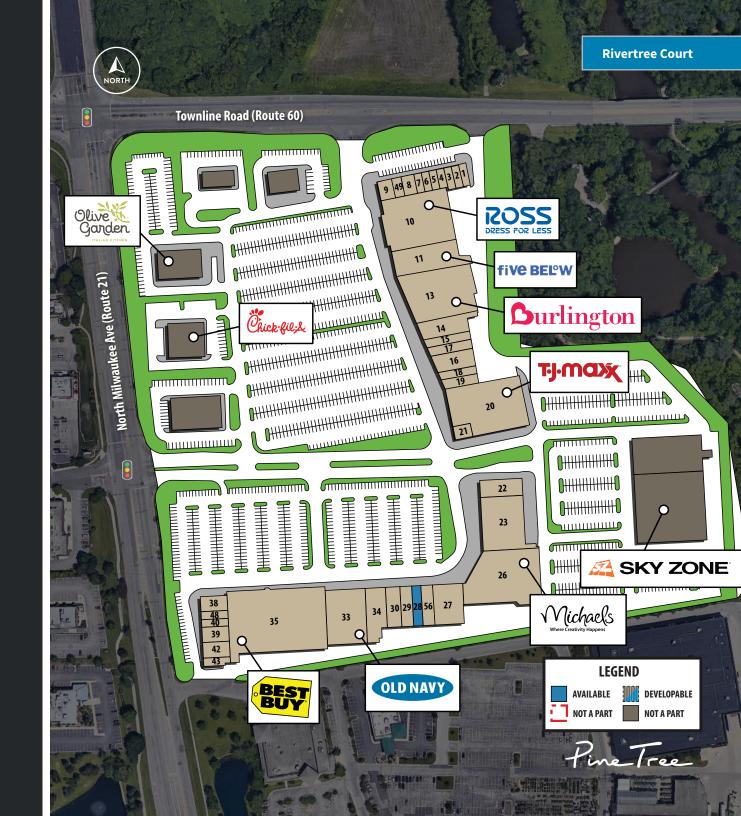

## **Tenant Roster**

| UNIT  | TENANT                         | SF     |
|-------|--------------------------------|--------|
| 1     | Watch Repair                   | 1,196  |
| 2     | BBQ Chicken                    | 1,196  |
| 3     | Artisan Vapor Company          | 1,196  |
| 4     | Cozy Cleaners                  | 1,081  |
| 5     | Any Lab Test Now               | 1,000  |
| 6     | TC Jewelry                     | 1,000  |
| 7     | Graphic Nails                  | 1,000  |
| 8     | Dental Care of Vernon Hills    | 1,700  |
| 9     | Nothing Bundt Cakes            | 2,000  |
| 10    | Ross Dress for Less            | 26,530 |
| 11    | Five Below                     | 10,425 |
| 13    | Burlington                     | 23,431 |
| 14    | Comcast                        | 5,600  |
| 15    | Green Basil                    | 2,631  |
| 16-17 | Skechers                       | 7,226  |
| 18    | Shinchan Ramen House           | 1,950  |
| 19    | Cosmo Prof                     | 2,318  |
| 20    | TJ Maxx                        | 25,020 |
| 21    | Sally Beauty Supply            | 1,735  |
| 22    | Carter's                       | 4,942  |
| 23    | Discovery Clothing             | 14,826 |
| 26    | Michaels                       | 23,719 |
| 27    | Kirkland's                     | 8,143  |
| 28    | Available                      | 2,246  |
| 29    | Elements Massage               | 2,995  |
| 30    | Hallmark                       | 3,746  |
| 33    | Old Navy                       | 15,000 |
| 34    | Half Price Books               | 6,155  |
| 35    | Best Buy                       | 44,384 |
| 38    | Five Guys                      | 2,800  |
| 39    | GolfTec                        | 2,000  |
| 40    | Miracle Ear                    | 1,000  |
| 42    | Madras Kafe                    | 2,000  |
| 43    | Vernon Hills Currency Exchange | 1,000  |
| 48    | Sports Clips                   | 1,000  |
| 49    | Kuma's Sushi Bowl              | 1,300  |
| 56    | Visionworks                    | 3,122  |
| 57    | Lil' Kickers                   | NAP    |
| 58    | Sky Zone                       | NAP    |
|       |                                |        |