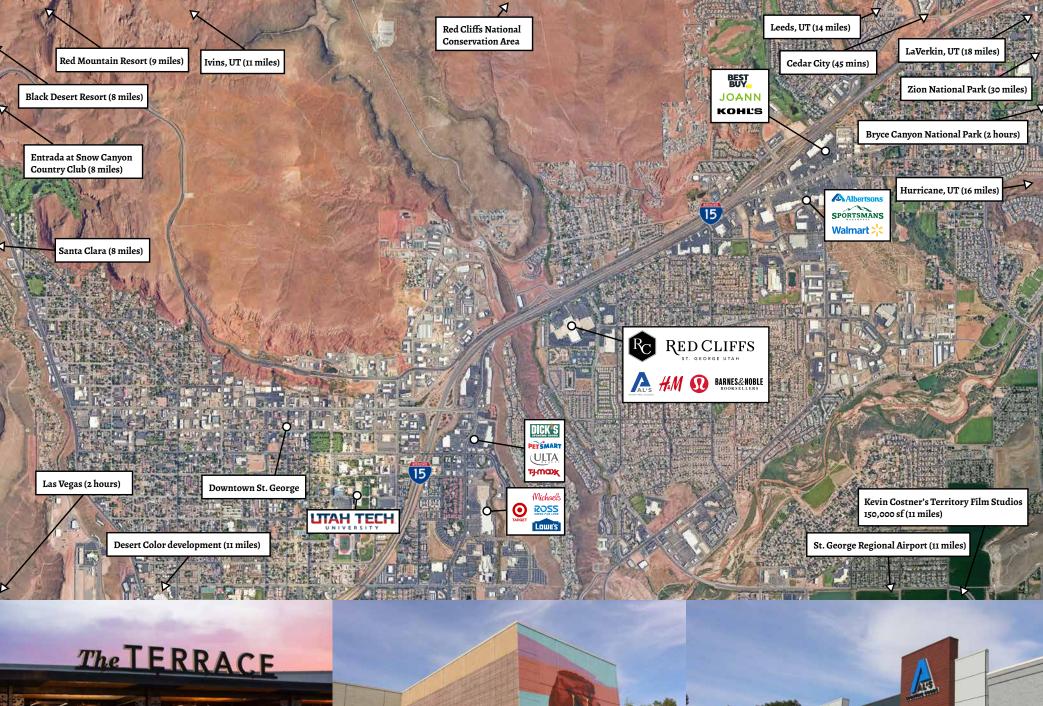

## Located in the heart of St. George, one of the fastest growing markets in the country.

- $\cdot~$  One of the top-growing metro areas in the U.S. several years in a row.
- Nearly **8 million visitors** come through St. George annually and stay 3-5 days on average.
- Red Cliffs is situated on Interstate 15 in the center of St. George, providing **easy access and visibility** to the trade area of nearly 325,000 people.
- Top growth industries for St. George include tech, education, medical and tourism. A new **tech hub** is developing and drawing many new companies to the area.
- Over 1 million northern Utah residents visit St. George each year to enjoy a myriad of activities including the 50 miles of paved walkways for walking, biking, running or rollerblading. St. George sees additional weekly visits from Las Vegas residents and visitors, as it is only a 90 minute drive.
- As population grows, the demand for new retail continues to cater to this new younger lifestyle. Only **6.7% of the 2018 population is retired**, by 2023 only 4% will be retired, the population growth is fueled by younger families. The **median age of St. George is 36.2 years ol**d.