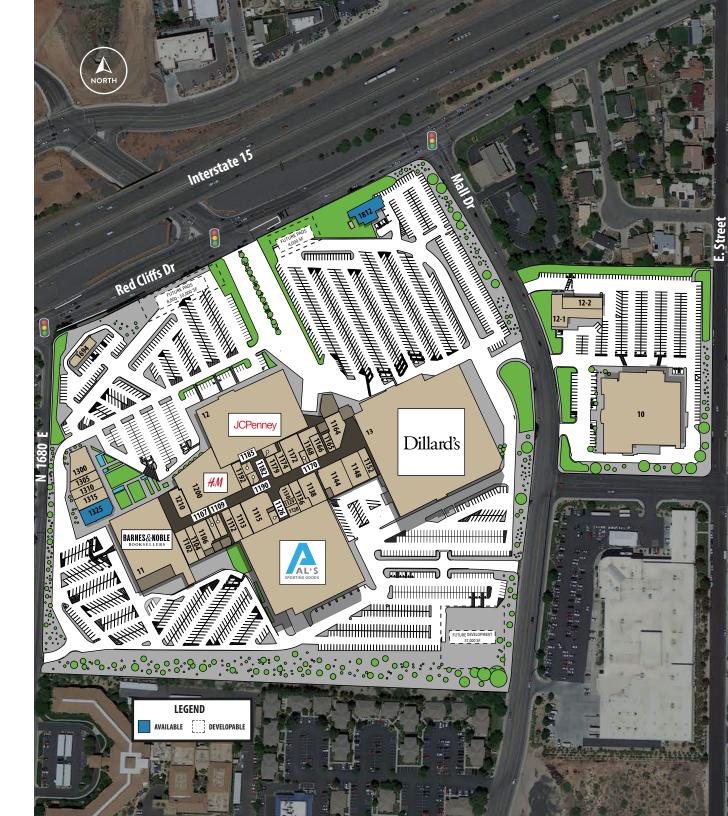

#### **Tenant Roster**

| UNIT         | TENANT                           | SF             |
|--------------|----------------------------------|----------------|
| 10           | Vasa Fitness                     | 46,608         |
| 11           | Barnes & Noble                   | 30,806         |
| 12           | JC Penney                        | 50,708         |
| 12-1         | Magnum Bikes                     | 6,006          |
| 12-2         | SafeLight Auto Glass             | 3,195          |
| 13           | Dillards                         | 111,914        |
| 14           | Al's Sporting Goods              | 73,719         |
| 1102         | LensCrafters                     | 2,801          |
| 1104         | Spencer's                        | 2,080          |
| 1106         | 39 & Main Shoes                  | 3,317          |
| 1107         | Claire's                         | 1,313          |
| 1109         | Journey's                        | 1,473          |
| 1112         | Zumiez                           | 2,775          |
| 1113         | One Love Baby                    | 3,331          |
| 1115         | Victoria's Secret                | 7,208          |
| 1126         | Pretzel Maker                    | 842            |
| 1128         | Hot Dog on a Stick               | 850            |
| 1129         | 16 Soda & Sweets                 | 612            |
| 1130         | Sixteen                          | 1,562          |
| 1136         | Pacsun                           | 2,726          |
| 1138         | Bohme                            | 4,703          |
| 1144         | Tilly's                          | 6,421          |
| 1148         | Buckle                           | 4,942          |
| 1152         | Bohme                            | 2,551          |
| 1164         | Backporch by Hive                | 4,042          |
| 1165         | Share Tea                        | 1,253          |
| 1166         | GNC                              | 1,790          |
| 1168         | Buckle Youth                     | 3,118          |
| 1170         | Regal Watch                      | 2,468          |
| 1172         | Bath & Body Works                | 2,690          |
| 1174         | Pro Image Sports                 | 1,803          |
| 1179         | Kay Jewelers<br>See's Candies    | 1,881          |
| 1182         | Janela Bay                       | 1,531          |
| 1185         | Morgan Jewellers                 | 1,308          |
| 1190         | Almighty Originals               | 1,005<br>2,180 |
| 1192<br>1200 | H & M                            | 19,245         |
| 1200         | Men's Wearhouse                  | 3,000          |
| 1300         | Lululemon                        | 4,000          |
| 1305         | WannaCinn                        | 2,345          |
| 1303         | Street Eats                      | 2,343          |
| 1315         | Chico's                          | 1,499          |
| 1315         | Available                        | 4,036          |
| 1694         | Jay Bird's Nashville Hot Chicken | 2,821          |
| 1812         | Galbi Grille                     | 4,800          |
|              |                                  | ,,= 00         |