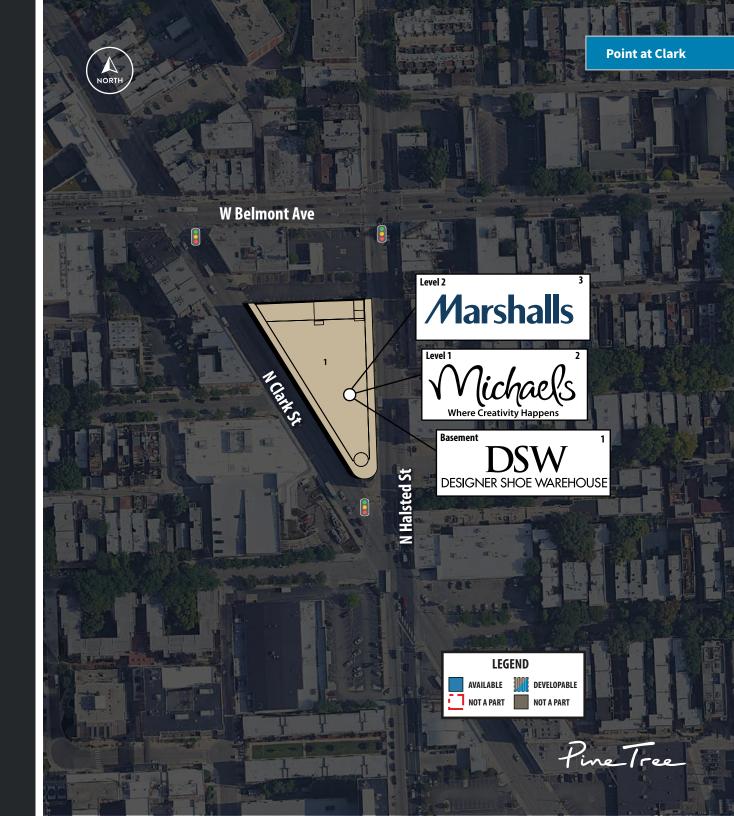

## **Tenant Roster**

| UNIT | TENANT    | S      |
|------|-----------|--------|
| 1    | DSW       | 23,600 |
| 2    | Marshalls | 38,715 |
| 3    | Michael's | 28,140 |