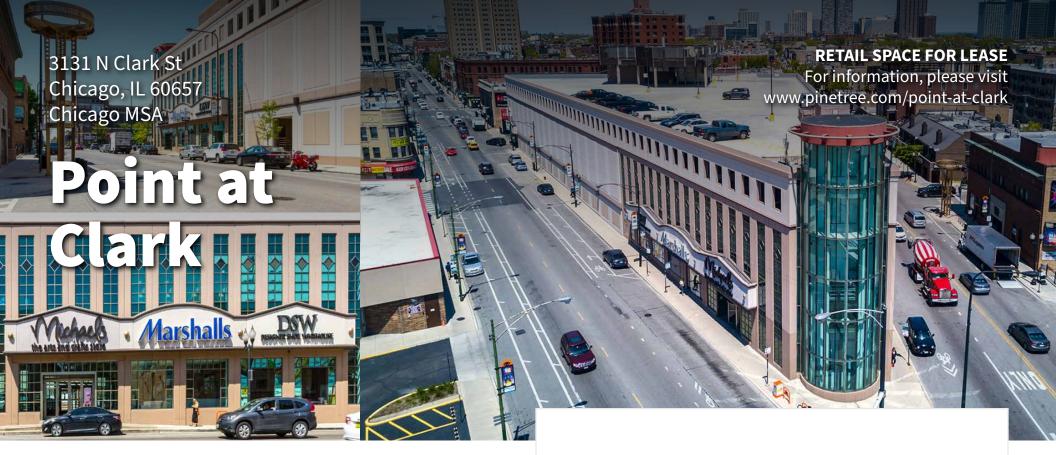

## **FEATURES**

- Multi-level retail center located in Chicago's bustling Lakeview/ Lincoln park neighborhoods, featuring national retailers DSW, Marshalls and Michaels.
- Well-positioned within a busy retail corridor at the heavily trafficked intersection of Clark & Halsted Streets, where pedestrian traffic is abundant.
- Featuring free on-site parking for shoppers, the center sits within a very dense population of 422,000 residents with an average household income of \$117,000 within a 3 mile radius.

**DSW**DESIGNER SHOE WAREHOUSE

**Marshalls** 

View more storefront and aerial photos at: www.pinetree.com/point-at-clark