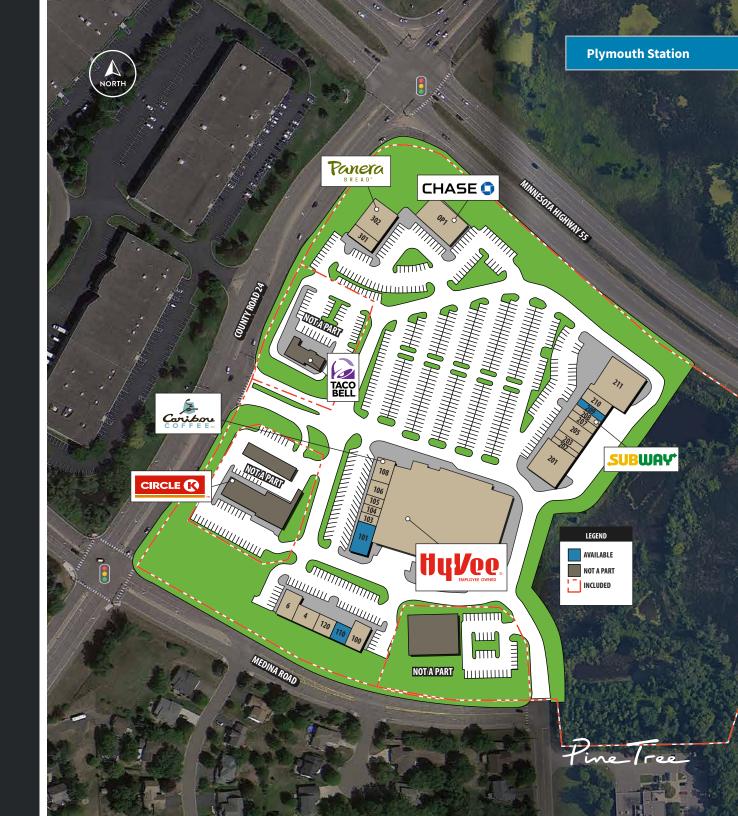

## **Tenant Roster**

| UNIT  | TENANT                            | SF     |
|-------|-----------------------------------|--------|
| 1     | Hyvee                             | 56,393 |
| 100   | Kramers School Of Music           | 2,485  |
| 101   | Available                         | 3,053  |
| 103   | New Line Nails                    | 848    |
| 104   | Needle Trix                       | 848    |
| 105   | Station 55 Nutrition              | 848    |
| 106   | Honey And Mackies                 | 1,695  |
| 108   | Caribou Coffee                    | 2,204  |
| 110   | Available                         | 1,006  |
| 120   | Plymouth Spine And Health<br>Corp | 1,133  |
| 16895 | Chase                             | 6,656  |
| 200   | Available                         | 212    |
| 201   | Hy-Vee Liquor                     | 6,577  |
| 202   | Papa Murphy's                     | 1,264  |
| 203   | Plymouth Tobacco                  | 1,380  |
| 205   | Nala's Kitchen                    | 4,200  |
| 207   | Pilgrim Dry Cleaners              | 1,400  |
| 208   | Subway                            | 1,400  |
| 209   | Available                         | 1,401  |
| 210   | Rock Elm Tavern                   | 2,232  |
| 211   | Rock Elm Tavern                   | 5,076  |
| 301   | Pet Vet 365                       | 1,656  |
| 302   | Panera Bread                      | 4,969  |
| 4     | Cats Preferred                    | 2,135  |
| 6     | Plymouth Station Dental           | 2,998  |
|       |                                   |        |