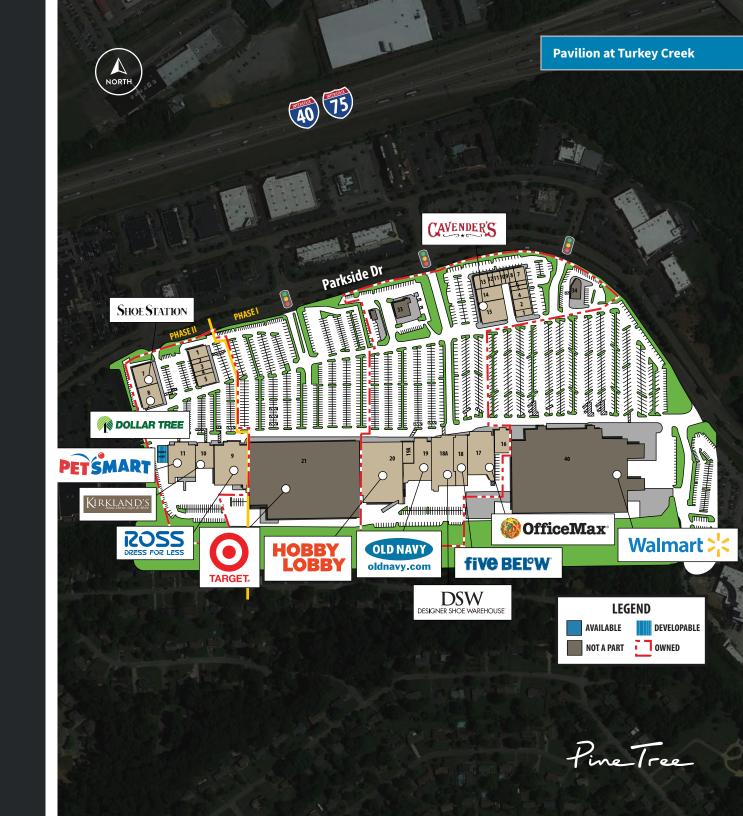

## **FEATURES**

At over 500,000 SF this shopping center is shadow-anchored by Walmart and Target. Additional anchors include Petsmart, Ross Dress for Less, Hobby Lobby, Old Navy, DSW, and Office Max. Great visibility and easy access from I-75/I-40. Ideal mix of national tenants with strong sales track records.

## **Tenant Roster**

| UNIT    | TENANT                         | SF     |
|---------|--------------------------------|--------|
| PHASE I |                                |        |
| 1       | Five Guys                      | 2,560  |
| 2       | VisionWorks                    | 4,040  |
| 4-5     | Bath and Body Works            | 5,000  |
| 6       | Schakolad Chocolate<br>Factory | 1,200  |
| 7       | The Vitamin Shoppe             | 2,800  |
| 8       | Sally Beauty Supply            | 1,600  |
| 9       | H & R Block                    | 1,200  |
| 10      | Jersey Mikes                   | 1,200  |
| 11      | Jazzy Nail Bar                 | 2,400  |
| 12      | Marble Slab Creamery           | 1,200  |
| 13      | Blaze Pizza                    | 4,000  |
| 14      | Rack Room Shoes                | 7,112  |
| 15      | Cavender's                     | 12,000 |
| 16      | Lane Bryant                    | 8,000  |
| 17      | Office Max                     | 23,500 |
| 18      | Five Below                     | 8,500  |
| 18 A    | DSW                            | 23,112 |
| 19      | Old Navy                       | 19,483 |
| 19A     | Carter's                       | 5,000  |
| 20      | Hobby Lobby                    | 55,000 |
| 21      | Target                         | NAP    |
|         |                                |        |

| PHASE II |                              |        |
|----------|------------------------------|--------|
| 1        | McAlister's Deli             | 4,000  |
| 2        | Gamestop                     | 1,500  |
| 3        | University Health<br>Systems | 3,000  |
| 4        | GNC                          | 1,600  |
| 5        | QQ Nail Lounge               | 3,500  |
| 7        | Shoe Station                 | 10,000 |
| 8        | Dollar Tree                  | 10,000 |
| 9        | Ross Dress for Less          | 30,187 |
| 10       | Kirkland's Home              | 9,969  |
| 11       | Petsmart                     | 19,107 |
| 40       | Walmart                      | NAP    |