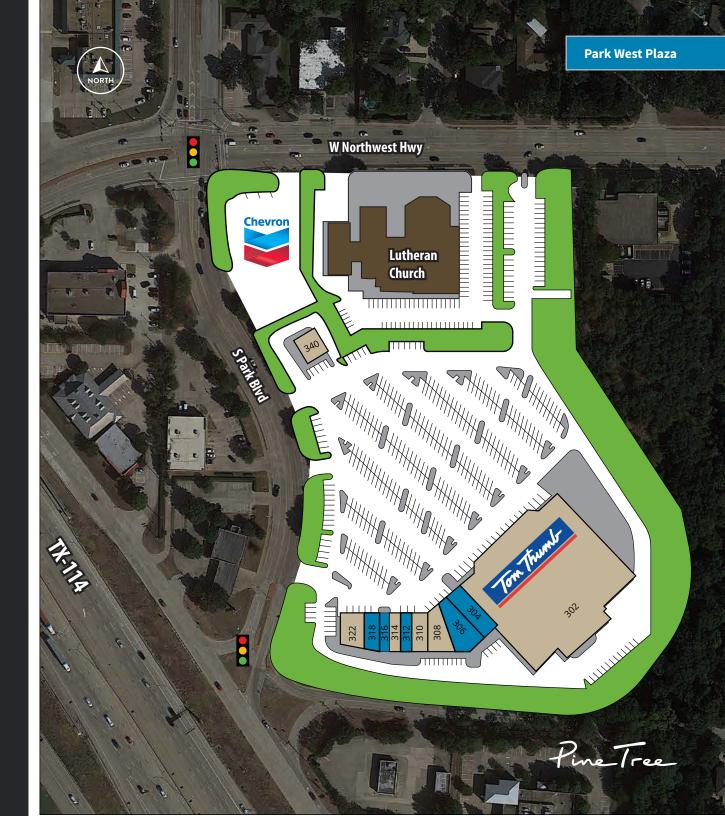

302 S Park Blvd Grapevine, TX DFW MSA

## Park West Plaza Ton Thumb

## FEATURES

- Located in Grapevine, TX, the 82,977-square-foot Park West Plaza is anchored by Tom Thumb.
- Grapevine boasts an excellent live, work, play environment as it is home to nearly 2,900 businesses, neighbors Dallas-Fort Worth International Airport and boasts a quality of life which embraces culture, tourism, community and

## Pine Tree

814 Commerce Drive, Suite 300 Oak Brook, IL 60523 www.pinetree.com info@pinetree.com

Pine Tree

**Tenant Roster** 

| UNIT | TENANT                        | SF     |
|------|-------------------------------|--------|
| 302  | Tom Thumb                     | 59,480 |
| 304  | Available                     | 4,180  |
| 306  | Available                     | 4,626  |
| 308  | Creative Nails and Spa        | 1,750  |
| 310  | DFW Vapor                     | 1,050  |
| 312  | Available                     | 1,484  |
| 314  | Livingston Hearing Aid Center | 1,750  |
| 316  | Available                     | 1,260  |
| 318  | Available                     | 1,947  |
| 322  | Wise Guys Pizza               | 2,950  |
| 340  | WCK Cleaners                  | 2,500  |