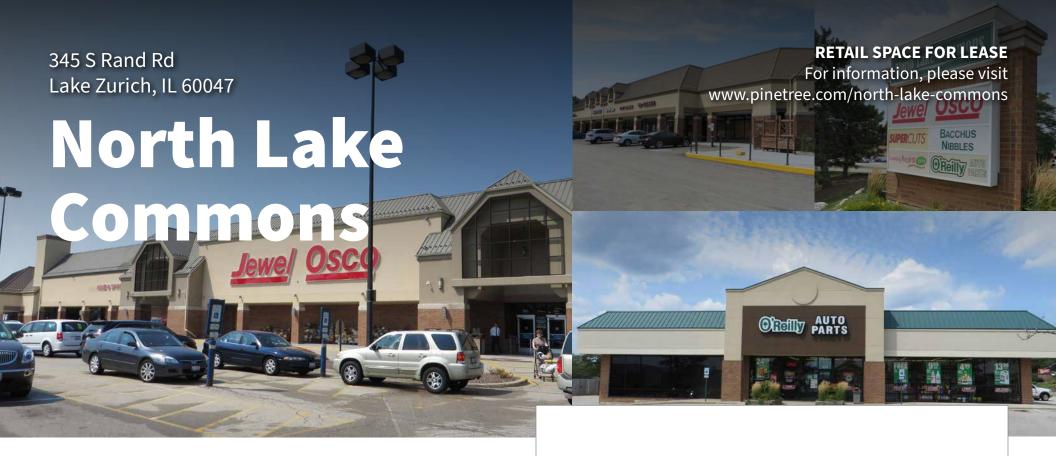

## **FEATURES**

- · North Lake Commons is located at the intersection of Illinois Route 22 and U.S. Route 12 in Lake Zurich, Illinois.
- Route 12 is a major route connecting to Chicago with over 36,900 vehicles per day.
- The population within 5 miles of the Jewel Osco anchored center is 86,440 with an average household income of \$146,228.