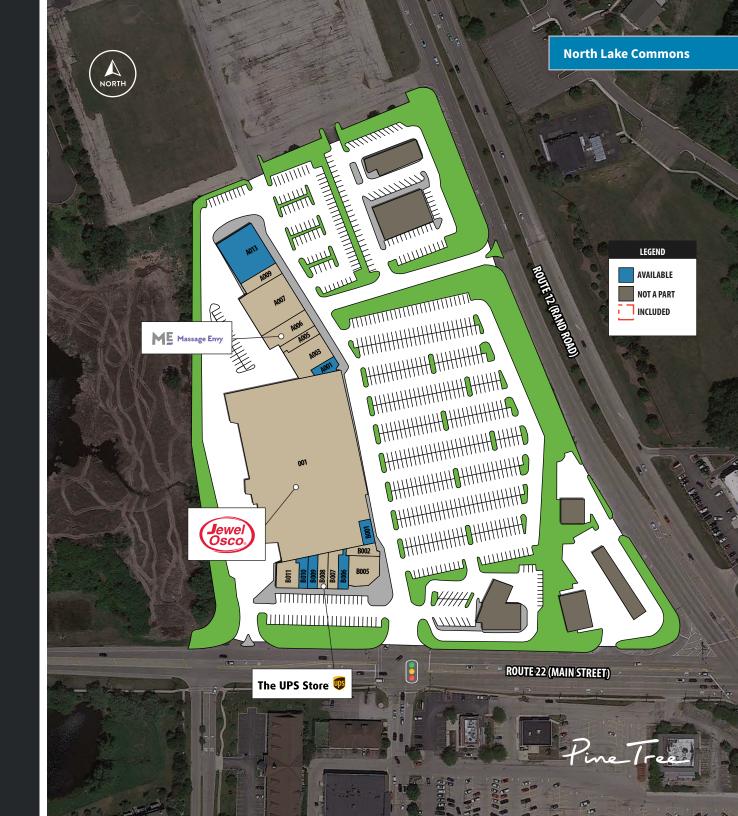

The UPS Store

View more storefront and aerial photos at: www.pinetree.com/north-lake-commons

## **Tenant Roster**

| UNIT | TENANT                     | SF     |
|------|----------------------------|--------|
|      |                            |        |
| 001  | Jewel-Osco                 | 77,303 |
| A001 | Available                  | 1,004  |
| A003 | Learning Express           | 4,661  |
| A005 | Sugaring NYC               | 1,586  |
| A006 | Massage Envy               | 3,766  |
| A007 | Sola Salon                 | 8,808  |
| A009 | Evolve Chirpractic         | 2,087  |
| A013 | Available                  | 6,998  |
| B001 | Available                  | 1,051  |
| B002 | Innerpressions, LLC        | 1,188  |
| B005 | Bacchus Nibbles            | 3,481  |
| B006 | Available                  | 1,539  |
| B007 | The Eye Works              | 1,564  |
| B008 | The UPS Store              | 1,411  |
| B009 | Available                  | 1,317  |
| B010 | Available                  | 1,152  |
| B011 | International Hair Designs | 2,183  |