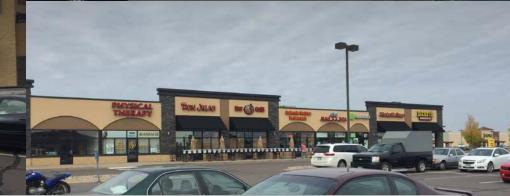

**Fantastic Sams** 

County Market

View more storefront and aerial photos at: www.pinetree.com/north-branch-marketplace

## **Tenant Roster**

| UNIT | TENANT                     | SF     |
|------|----------------------------|--------|
| 1    | County Market              | 53,011 |
| 100  | Dickie's BBQ               | 1,920  |
| 101  | Fantastic Sams             | 1,323  |
| 102  | H And R Block              | 1,210  |
| 103  | Sky Nails                  | 1,211  |
| 104  | Don Julio North Branch Inc | 4,320  |
| 107  | Available                  | 2,880  |
| 109  | Sakura                     | 1,440  |
| 110  | Wireless Zone              | 1,404  |
| 111  | Available                  | 1,336  |
| 112  | North Branch Liquors       | 2,840  |