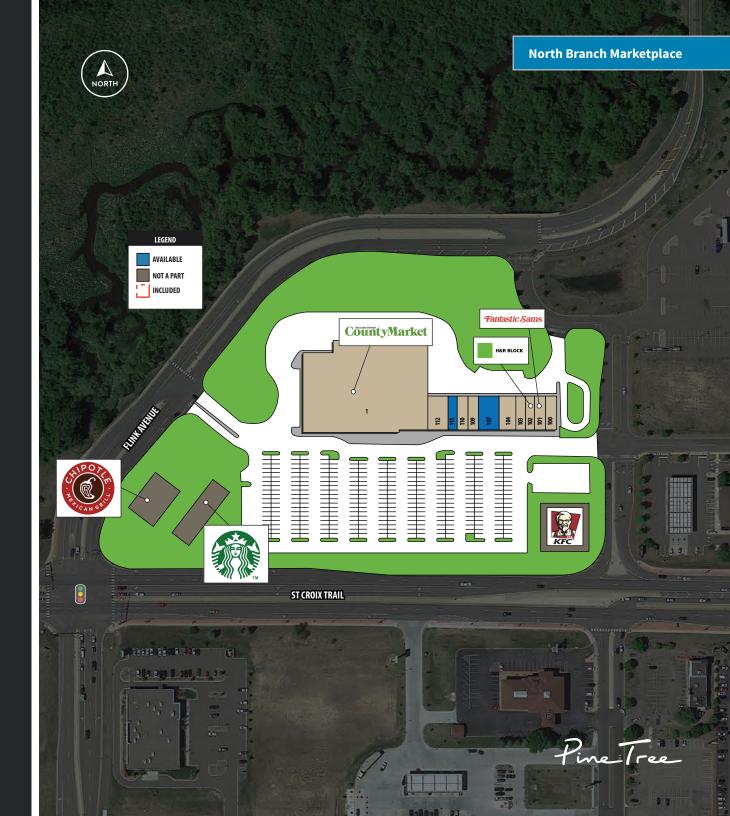

**Fantastic Sams** 

County Market

View more storefront and aerial photos at: www.pinetree.com/north-branch-marketplace

## **Tenant Roster**

| UNIT | TENANT                     | SF     |
|------|----------------------------|--------|
| 1    | County Market              | 53,011 |
| 100  | Dickie's BBQ               | 1,920  |
| 101  | Fantastic Sams             | 1,323  |
| 102  | H And R Block              | 1,210  |
| 103  | Sky Nails                  | 1,211  |
| 104  | Don Julio North Branch Inc | 4,320  |
| 107  | Available                  | 2,880  |
| 109  | Sakura                     | 1,440  |
| 110  | Wireless Zone              | 1,404  |
| 111  | Available                  | 1,336  |
| 112  | North Branch Liquors       | 2,840  |