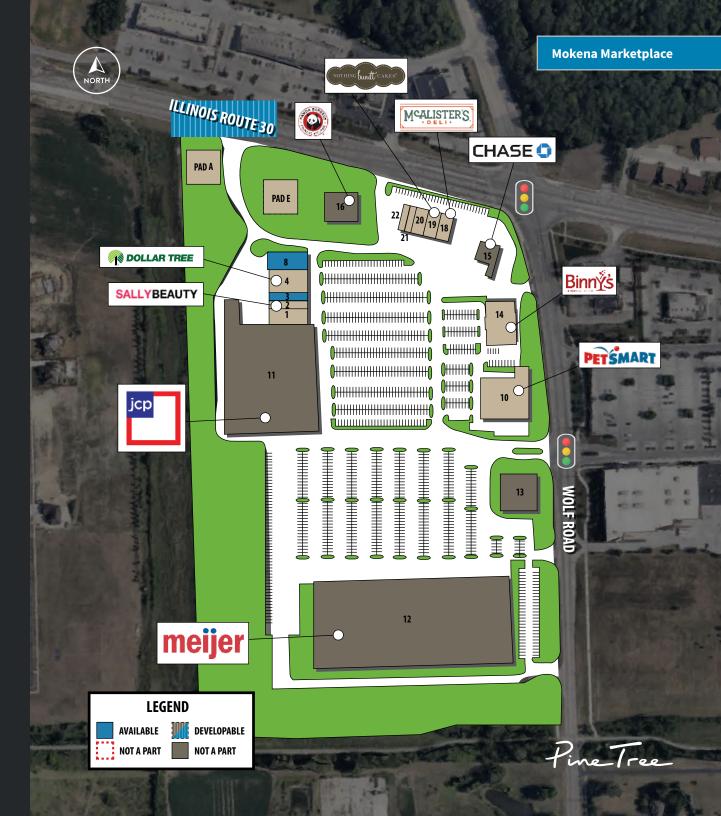

## FEATURES

 Now leasing a newly developed outparcel with amazing visibility from US Rte 30 and strong cotenants including PetSmart, Binny's, Dollar Tree, with JCPenny and Meijer as shadow anchors

SW Corner of Lincoln HWY & Wolf Rd

Marketplace

Mokena, IL 60448

Mokena

Chicago MSA

**CPenney** 

JCPennev

• Located in the area's primary retail corridor, the center sits at the busy interesection of Wolf Road and US Rt. 30, benefitting from signalized entrances and surrounding retail traffic

## **Tenant Roster**

| UNIT  | TENANT                 | SF     |
|-------|------------------------|--------|
| 1     | Lee Nails              | 4,200  |
| 2     | Sally Beauty Supply    | 1,858  |
| 3     | Available              | 1,800  |
| 4     | Dollar Tree            | 8,400  |
| 8     | Party City             | 12,600 |
| 10    | Available              | 20,200 |
| 14    | Binny's Beverage Depot | 15,150 |
| 18    | McAlister's Deli       | 3,578  |
| 19    | Nothing Bundt Cakes    | 2,000  |
| 20    | uBreakiFix             | 1,159  |
| 21    | Rush Physical Therapy  | 2,420  |
| 22    | Crumbl Cookie          | 1,738  |
| Pad A | 7 Brew                 |        |
| Pad E | Andy's Frozen Custard  | 2,220  |