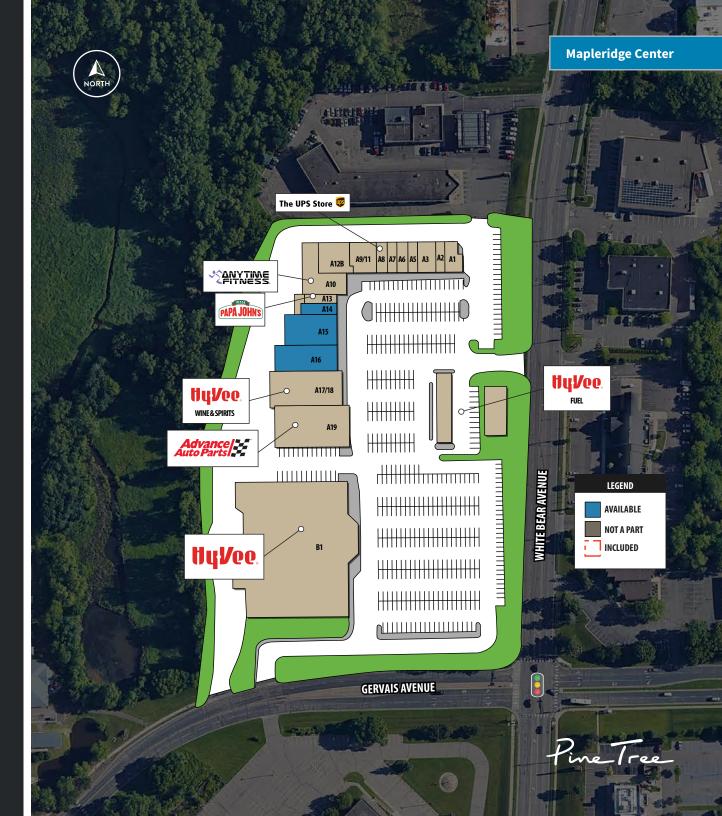

### FEATURES

- Mapleridge Center is located at the intersection of White Bear Ave and Gervais Avenue, within the main retail corridor of the area which stretches from St. Paul to White Bear Lake.
- White Bear Avenue has an average daily traffic count of approximately 23,000 vehicles.
- The HyVee-anchored center has a population of 245,232 within a 5 mile radius, and an average household income of \$71,884.

## **Tenant Roster**

| UNIT    | TENANT                      | SF     |
|---------|-----------------------------|--------|
| A1/A2   | Chase                       | 2,711  |
| A3      | Leeann Chin Chinese Cuisine | 2,411  |
| A5      | Nutrition City Outlet       | 1,211  |
| A6      | Mochi Nut                   | 1,211  |
| A7      | Glamour Nails               | 1,011  |
| A8      | The Ups Store               | 1,211  |
| A9/A11  | Banfield Pet Center         | 3,412  |
| A10     | Anytime Fitness             | 5,361  |
| A12B    | Osi Physical Therapy        | 3,486  |
| A13     | Papa Johns                  | 1,445  |
| A14     | Available                   | 1,480  |
| A15     | Available                   | 6,050  |
| A16     | Available                   | 6,027  |
| A17A18  | Hy-Vee Liquor               | 9,826  |
| A19     | Advance Auto Parts          | 10,975 |
| B1      | Hy-Vee Grocery              | 56,853 |
| FUELPAD | Hy-Vee Fuel                 | 4,147  |