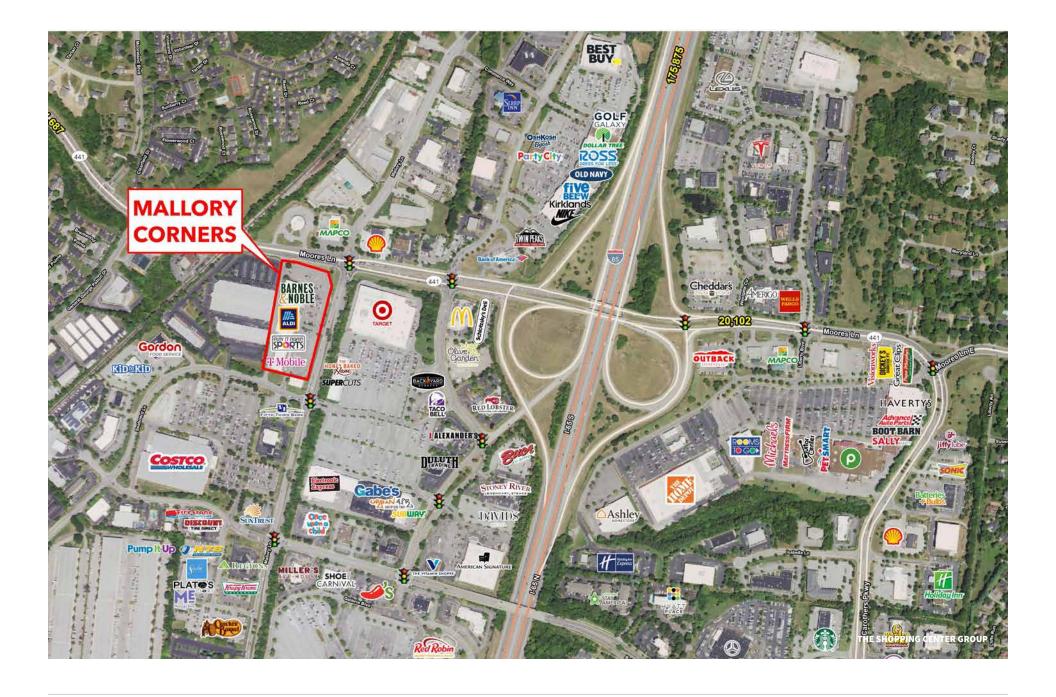

1701 Mallory Lane Brentwood, TN 37027 Nashville MSA / Cool Springs Submarket

**RETAIL SPACE FOR LEASE** For information, please visit

www.pinetree.com/mallory-corners

**FEATURES** 

Nashville MSA grocery-anchored shopping center located in one of the most highly sought-after submarket. Located approximately 15 miles south of downtown Nashville, Cool Springs is the dominant high-end business, shopping and entertainment district in the MSA with an affluent customer base.

Anchored by Barnes & Noble and Aldi (the fastest growing grocer in the U.S.) Shadow-anchored by the most visited Costco in the state of Tennessee to draw customers from an extended trade area.

View more storefront and aerial photos at: www.pinetree.com/mallory-corners