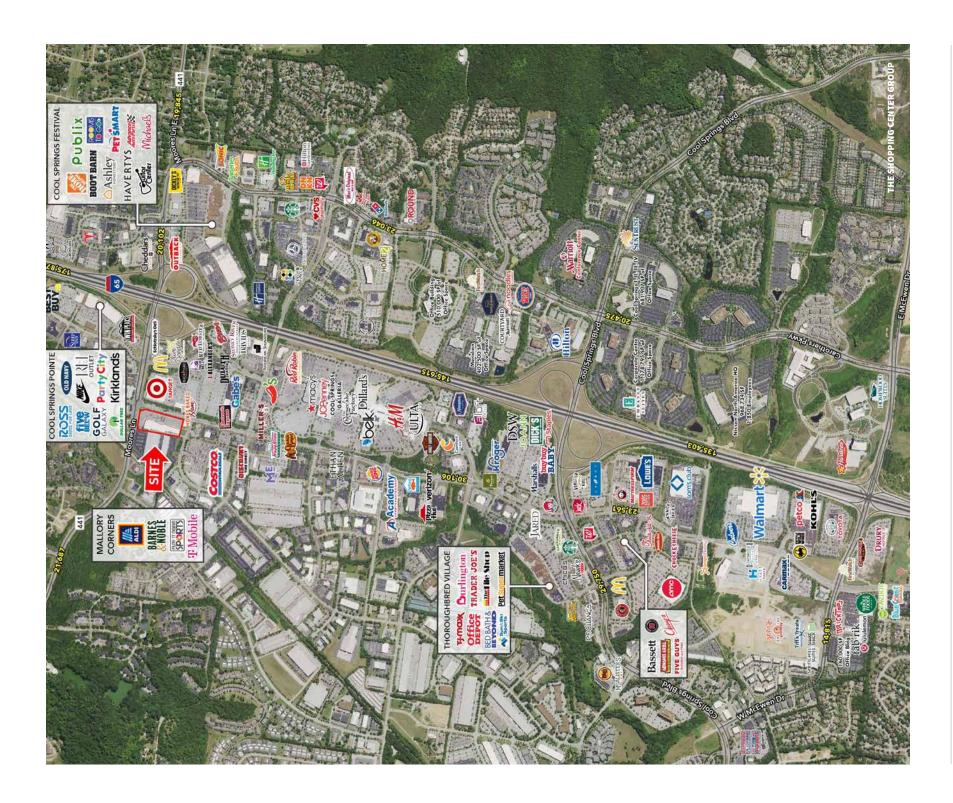

1701 Mallory Lane Brentwood, TN 37027 Nashville MSA / Cool Springs Submarket

**RETAIL SPACE FOR LEASE** For information, please visit

www.pinetree.com/mallory-corners

**FEATURES** 

Nashville MSA grocery-anchored shopping center located in one of the most highly sought-after submarket. Located approximately 15 miles south of downtown Nashville, Cool Springs is the dominant high-end business, shopping and entertainment district in the MSA with an affluent customer base.

Anchored by Barnes & Noble and Aldi (the fastest growing grocer in the U.S.) Shadow-anchored by the most visited Costco in the state of Tennessee to draw customers from an extended trade area.

View more storefront and aerial photos at: www.pinetree.com/mallory-corners