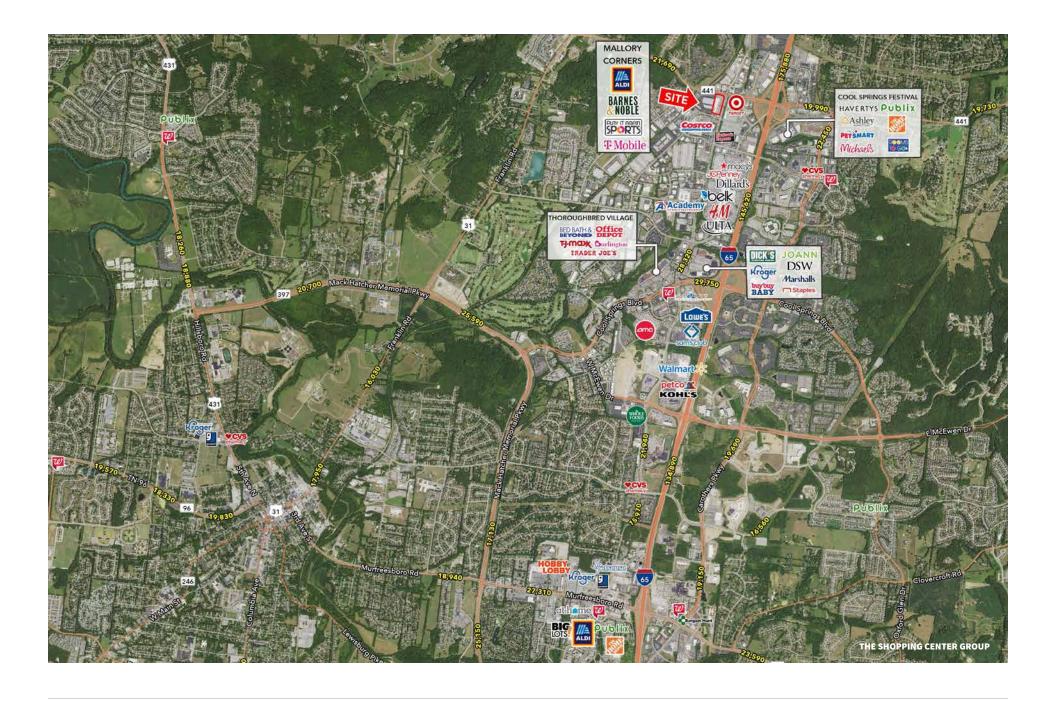

1701 Mallory Lane Brentwood, TN 37027 Nashville MSA / Cool Springs Submarket

**RETAIL SPACE FOR LEASE** For information, please visit

www.pinetree.com/mallory-corners

**FEATURES** 

Nashville MSA grocery-anchored shopping center located in one of the most highly sought-after submarket. Located approximately 15 miles south of downtown Nashville, Cool Springs is the dominant high-end business, shopping and entertainment district in the MSA with an affluent customer base.

Anchored by Barnes & Noble and Aldi (the fastest growing grocer in the U.S.) Shadow-anchored by the most visited Costco in the state of Tennessee to draw customers from an extended trade area.

View more storefront and aerial photos at: www.pinetree.com/mallory-corners