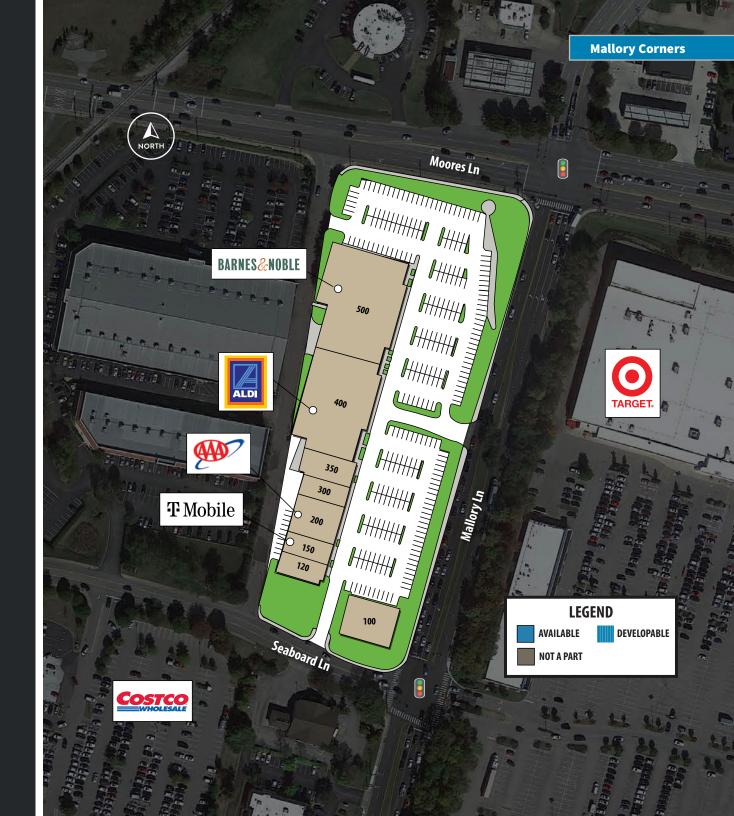

## **Tenant Roster**

| UNIT | TENANT                     | SI     |
|------|----------------------------|--------|
| 100  | Brilliant Sky Toys & Books | 5,400  |
| 120  | Hoover Paint Store         | 3,000  |
| 150  | T Mobile                   | 3,000  |
| 200  | AAA                        | 5,400  |
| 300  | Cool Springs Nails         | 3,000  |
| 350  | Play It Again Sports       | 4,200  |
| 400  | ALDI                       | 21,000 |
| 500  | Barnes & Noble             | 25,000 |