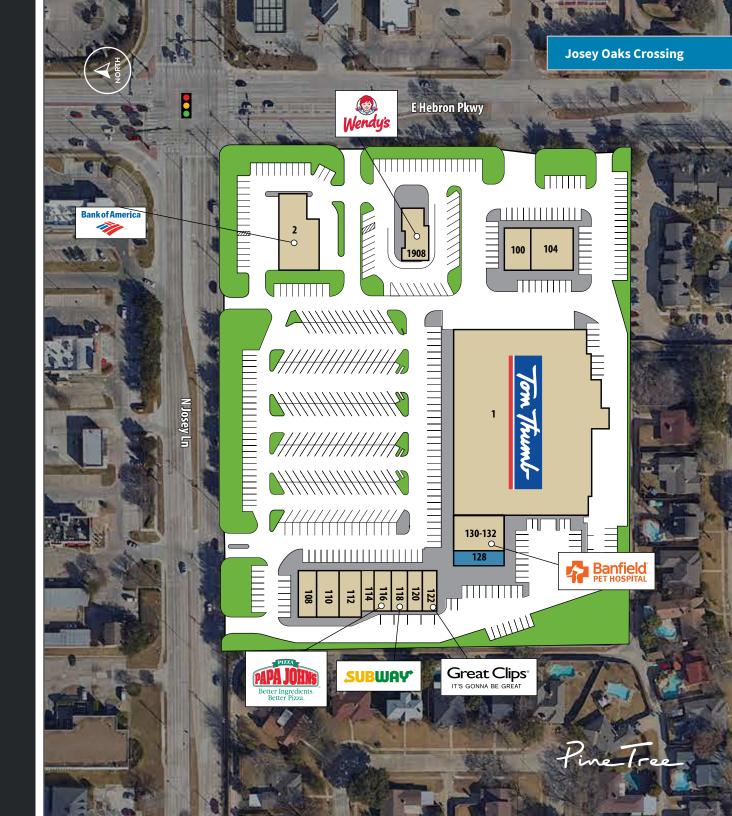

## **FEATURES**

- · Located in Carrollton, an affluent suburb of Dallas, at the dominant location of the southeast corner of Hebron Parkway and Josey Lane, the 90,208-square-foot Josey Oaks Crossing features anchor Tom Thumb.
- Other retail tenants include Bank of America, Wendy's, Great Clips, Subway, Papa John's Pizza, and Fuzzy's Taco Shop.
- Carrollton is a vibrant corporate and residential community home to over 9,000 businesses and 127,800 people. The area is known for its high quality of life, abundant parks, excellent schools and safe neighborhoods.

## **Tenant Roster**

| UNIT                            | TENANT                                                          | S                                    |
|---------------------------------|-----------------------------------------------------------------|--------------------------------------|
| 2                               | Bank of America                                                 | 4,70                                 |
| 1908                            | Wendy's                                                         | 3,18                                 |
| 100                             | In Bloom Flower, Gifts & More                                   | 1,50                                 |
| 104                             | Kids Dental                                                     | 4,50                                 |
| 1                               | Tom Thumb                                                       | 57,55                                |
| 130-132                         | Banfield Pet Hospital                                           | 3,22                                 |
|                                 |                                                                 |                                      |
| 128                             | Available                                                       | 1,98                                 |
| 128<br>122                      | Available  Great Clips                                          | 1,98<br>1,50                         |
|                                 | 1.11.11                                                         |                                      |
| 122                             | Great Clips                                                     | 1,50                                 |
| 122<br>120                      | Great Clips<br>TP Nails                                         | 1,50<br>1,27                         |
| 122<br>120<br>118               | Great Clips<br>TP Nails<br>Subway                               | 1,50<br>1,27<br>1,20                 |
| 122<br>120<br>118<br>116        | Great Clips<br>TP Nails<br>Subway<br>Papa John's Pizza          | 1,50<br>1,27<br>1,20<br>1,20         |
| 122<br>120<br>118<br>116<br>114 | Great Clips TP Nails Subway Papa John's Pizza Solis Mammography | 1,50<br>1,27<br>1,20<br>1,20<br>1,80 |