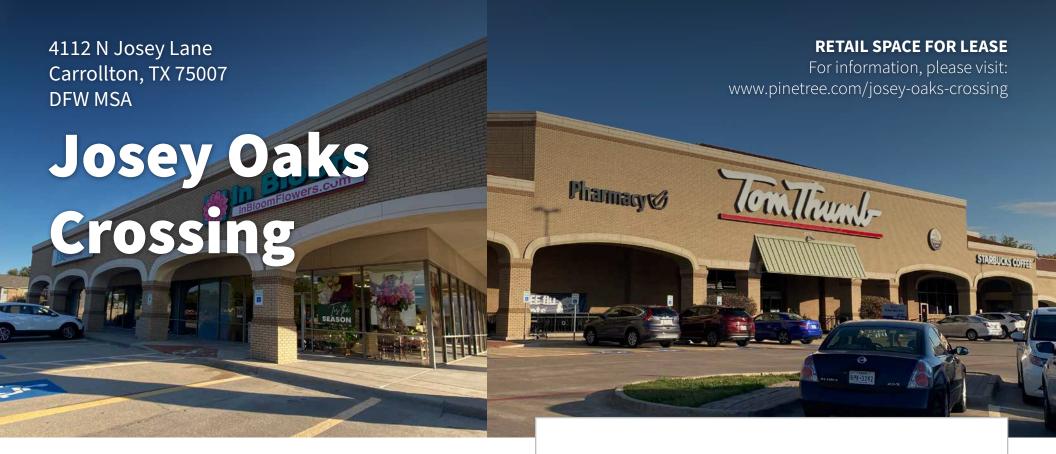

## **FEATURES**

- · Located in Carrollton, an affluent suburb of Dallas, at the dominant location of the southeast corner of Hebron Parkway and Josey Lane, the 90,208-square-foot Josey Oaks Crossing features anchor Tom Thumb.
- Other retail tenants include Bank of America, Wendy's, Great Clips, Subway, Papa John's Pizza, and Fuzzy's Taco Shop.
- Carrollton is a vibrant corporate and residential community home to over 9,000 businesses and 127,800 people. The area is known for its high quality of life, abundant parks, excellent schools and safe neighborhoods.

View more storefront and aerial photos at: www.pinetree.com/josey-oaks-crossing