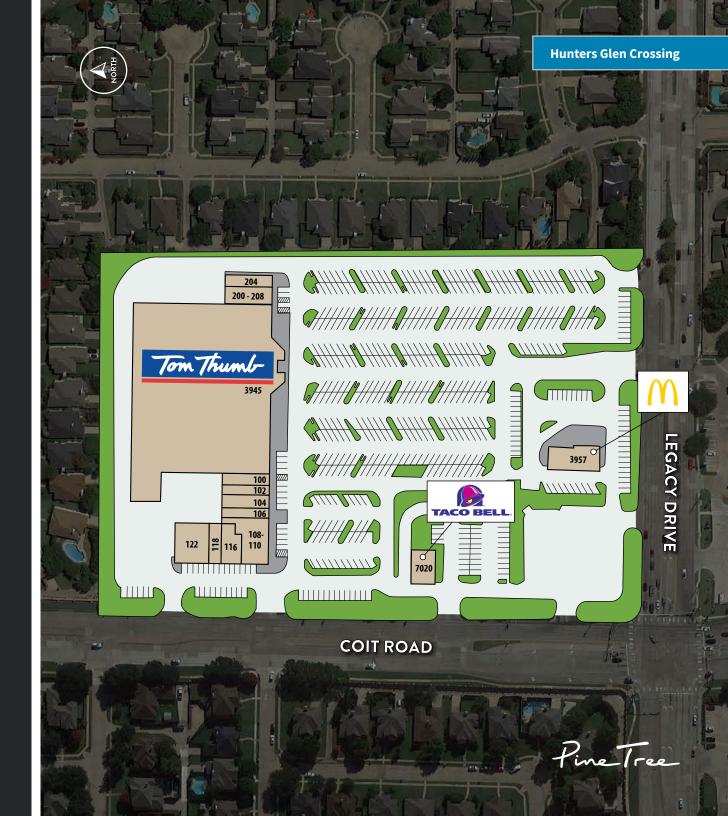

## **Tenant Roster**

| UNIT      | TENANT                               | S     |
|-----------|--------------------------------------|-------|
| 204       | Mr. Parcel                           | 1,11  |
| 200 - 208 | Thrive Pet Healthcare                | 2,76  |
| 3945      | Tom Thumb                            | 72,09 |
| 100       | Ferrari's Pizza                      | 1,70  |
| 102       | Legacy Liquor                        | 1,70  |
| 104       | Kin-D Lao & Thai Food-Coming<br>Soon | 1,60  |
| 106       | Feng Cha                             | 1,20  |
| 108-110   | Pacific Dental                       | 4,45  |
| 116       | Jersey Mike's                        | 1,39  |
| 118       | Sport Clips                          | 1,20  |
| 122       | Stephen's Cleaners                   | 4,23  |
| 7020      | Taco Bell                            | 1,40  |
| 3957      | McDonald's                           | 2,48  |