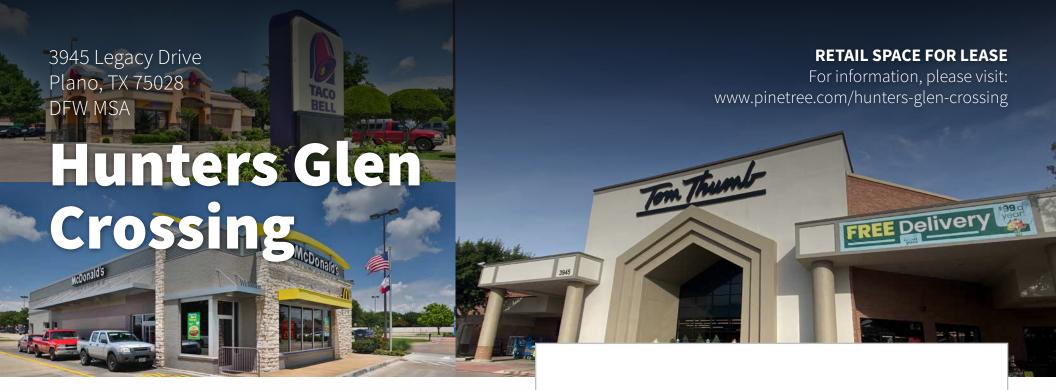

## **FEATURES**

- Located in an affluent part of north Dallas, Hunter's Glen Crossing is a 97,425-square-foot Tom Thumb-anchored shopping center featuring national tenants as Thrive Pet Healthcare, Pacific Dental, McDonald's and Taco Bell.
- Due to its high quality of life, educated workforce, worldclass real estate, award winning schools, pro-business environment and affordable housing, Plano has become the chosen location of business

View more storefront and aerial photos at: www.pinetree.com/hunters-glen-crossing