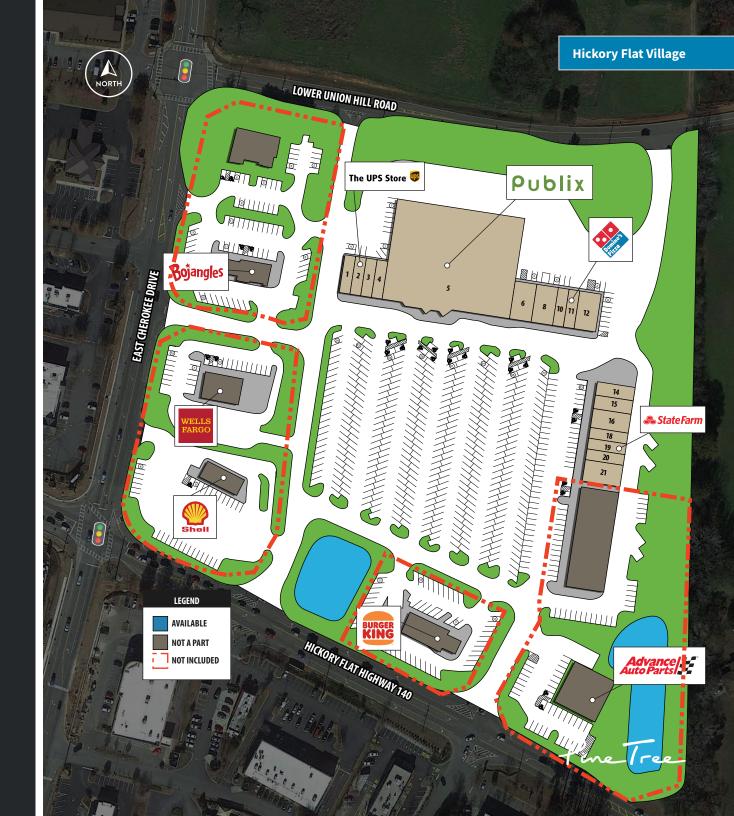

## **FEATURES**

- Hickory Flat Village is a 87,520 sf retail property located in Cherokee County at Hickory Flat Hwy & E Cherokee Dr in Canton, GA.
- Hickory Flat Village serves the growing communities of Canton and Holly Springs.
- The center is positioned on

- Hickory Flat Highway, the primary artery connecting Cherokee County and Fulton County.
- Hickory Flat Village offers excellent visibility and access from the heavily trafficked intersection of Hickory Flat Highway and East Cherokee Drive.

## Publix

The UPS Store

View more storefront and aerial photos at: www.pinetree.com/hickory-flat-village

## **Tenant Roster**

| UNIT | TENANT                     | SF     |
|------|----------------------------|--------|
| 1    | Esquire Cleaners           | 1,400  |
| 2    | The UPS Store              | 1,400  |
| 3    | Top Dogs Pet Boutique      | 1,400  |
| 4    | Nail Salon                 | 1,400  |
| 5    | Publix                     | 44,270 |
| 6    | Won's Taekwondo Education  | 2,800  |
| 8    | Fit Body Boot Camp         | 2,800  |
| 10   | Full Volley Soccer         | 1,400  |
| 11   | Domino's                   | 1,400  |
| 12   | La Vida Massage            | 2,800  |
| 14   | Demyen Family Chiropractor | 1,750  |
| 15   | WNB Factory                | 1,750  |
| 16   | Dentistry at Hickory Flat  | 2,450  |
| 18   | Cabana Tans                | 1,400  |
| 19   | State Farm Insurance       | 1,400  |
| 20   | China Garden               | 1,400  |
| 21   | Sidelines Grill            | 2,800  |
|      |                            |        |