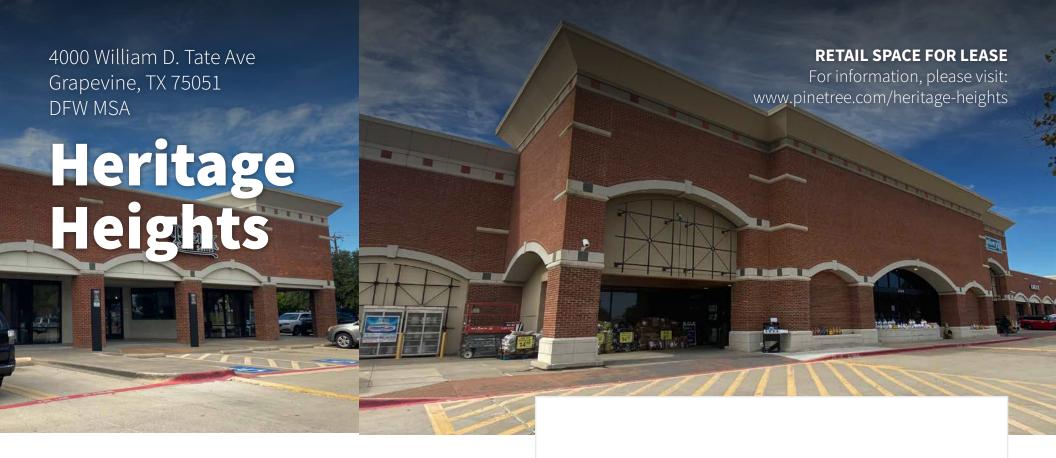

## **FEATURES**

- The 92,521-square-foot Heritage Heights features unmatched exposure along Highway 121.
- Grapevine boasts an excellent live, work, play environment as it is home to nearly 2,900 businesses, neighbors Dallas-Fort Worth International Airport and boasts a quality of life which embraces culture, tourism, community and natural

View more storefront and aerial photos at: www.pinetree.com/heritage-heights