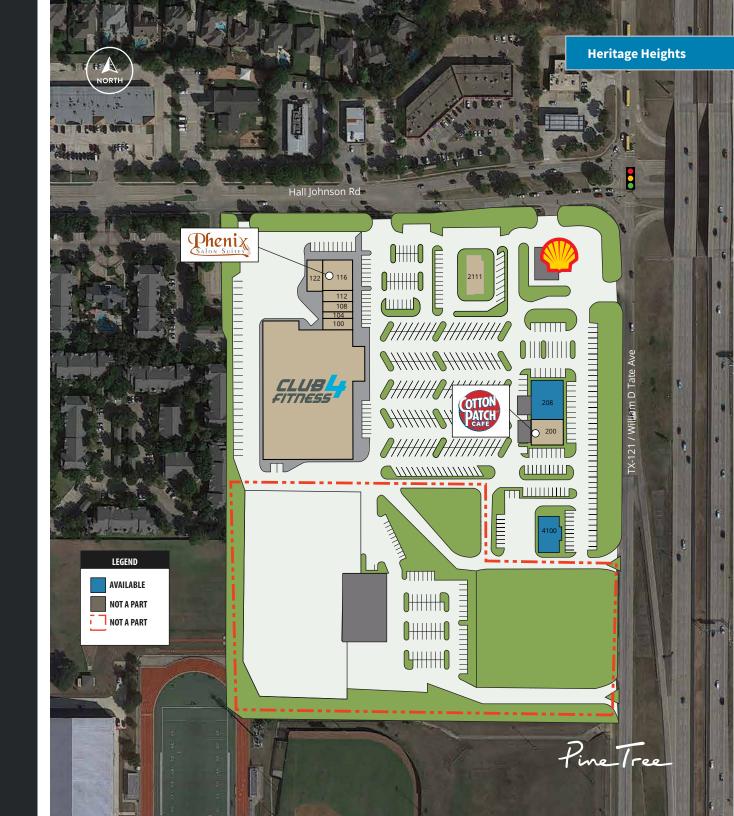

## **Tenant Roster**

| UNIT | TENANT                            | SF     |
|------|-----------------------------------|--------|
| 1    | Club 4 Fitness                    | 62,139 |
| 100  | Big Foot Reflexology &<br>Massage | 1,400  |
| 104  | Deluxe Nail Spa                   | 1,050  |
| 108  | Bacon's Bistro                    | 1,580  |
| 112  | Monaghan's Martial Arts           | 1,960  |
| 116  | Phenix Salon Suites               | 4,530  |
| 122  | Colleyville Fine Dry Cleaning     | 2,800  |
| 200  | Cotton Patch Café                 | 2,910  |
| 208  | Available                         | 6,152  |
| 2111 | Black Sheep Coffee                | 3,020  |
| 4100 | Available                         | 4,000  |