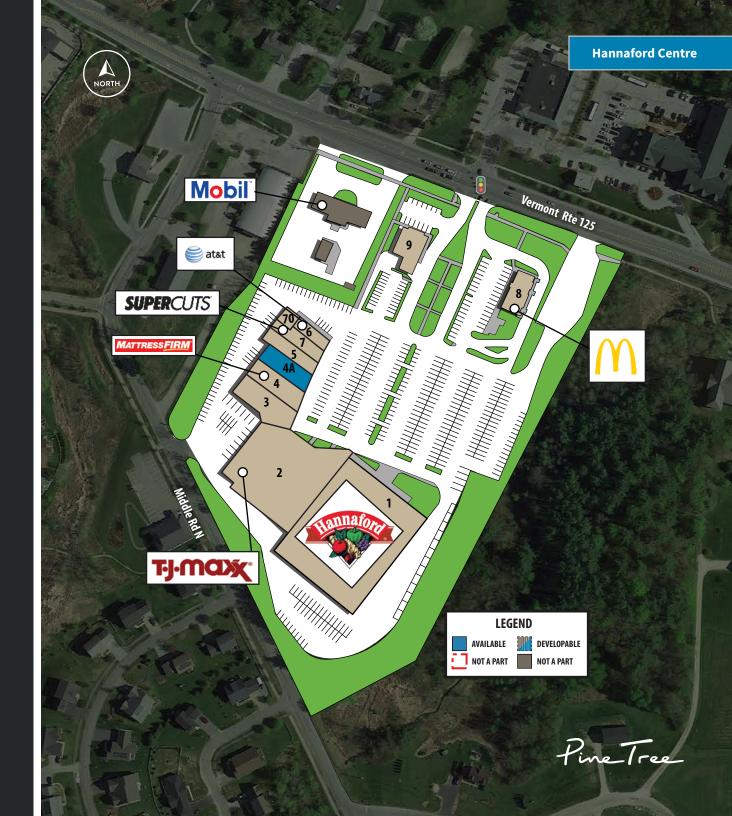

## **FEATURES**

- Situated in the dominant retail corridor along Vermont Route 125, the center features a strong national tenant line-up including AT&T, Supercuts, TJ Maxx, and Matress Firm
- Providing great visibility and easy accessibility, the center attracts shoppers from several nearby communities as well as Middlebury College and the Medical Center

View more storefront and aerial photos at: www.pinetree.com/hannaford-centre

## **Tenant Roster**

| UNIT | TENANT                      | SF     |
|------|-----------------------------|--------|
| 1    | Hannaford Supermarket       | 48,000 |
| 2    | T.J. Maxx                   | 27,420 |
| 3    | Vermont Wine Shoppe         | 3,919  |
| 4    | Mattress Firm               | 4,100  |
| 4A   | Available                   | 3,930  |
| 5    | Quilter's Corner            | 3,180  |
| 6    | AT&T                        | 1,650  |
| 7    | Super Cuts                  | 1,568  |
| 8    | McDonald's                  |        |
| 9    | National Bank of Middlebury | 2,700  |
| 70   | 802 Pilates                 | 1,369  |