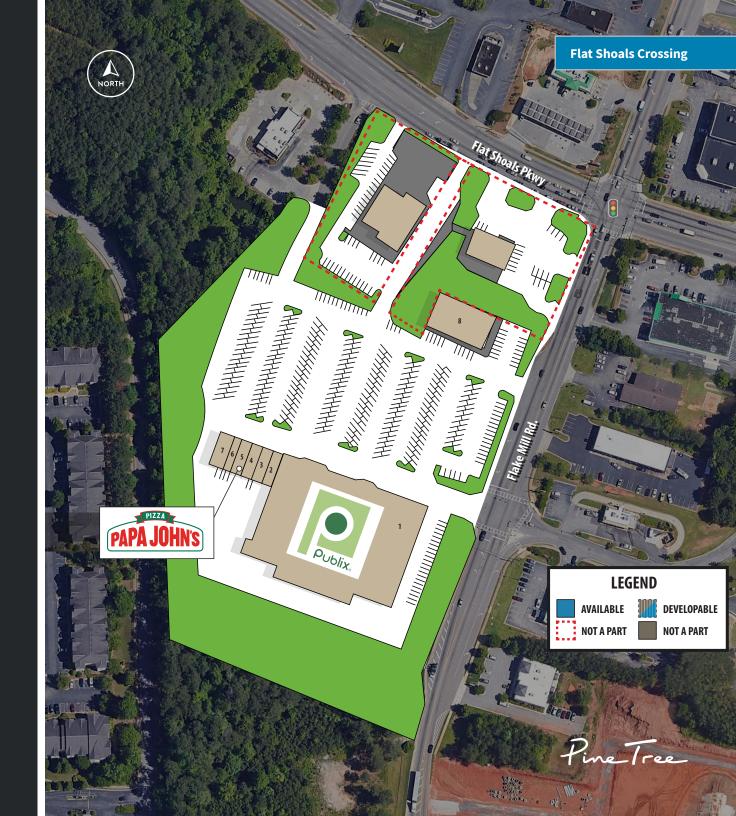

## **FEATURES**

- Flat Shoals Crossing is a 69,699 sf retail property located in DeKalb County at Flakes Mill Rd & Flat Shoals Pkwy in Decatur, GA.
- Flat Shoals Crossing serves the densely populated neighborhoods of Atlanta's Snapfinger community. The center features easy access to I-20 and I-285.
- Flat Shoals Crossing is situated at the heavily trafficked intersection of Flat Shoals Parkway and Wesley Chapel Road.

## **Tenant Roster**

|      | TENIANIT               | 65     |
|------|------------------------|--------|
| UNIT | TENANT                 | SF     |
|      |                        |        |
| 1    | Publix                 | 55,999 |
| 2    | 2K Spa Nail Salon      | 1,200  |
| 3    | Dentist                | 1,200  |
| 4    | Prime Time Barber Shop | 1,200  |
| 5    | Papa John's            | 1,200  |
| 6    | Upsweep Salon          | 900    |
| 7    | Sunrise Cleaners       | 1,500  |
| 8    | Fantastic Beauty Salon | 6,500  |