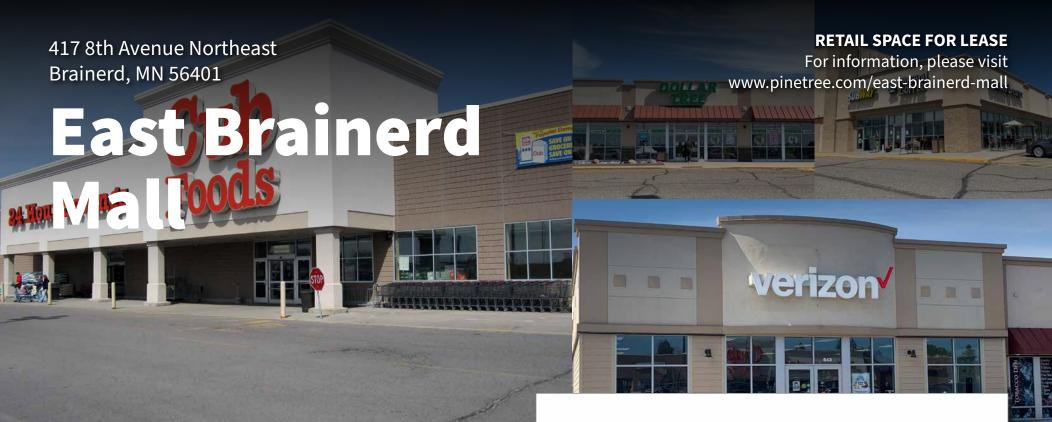

## **FEATURES**

- This recently renovated shopping center is anchored by Cub Foods, the dominant grocer in the state of Minnesota.
- Brainerd is a highly-established community, and is one of the largest population centres in the central part of the state and is situated 125 miles north of Minneapolis.
- The year-round micropolitan population is approximately 90,000 increasing to over 190,000 during the peak summer months.
- The subject property is strategically located with direct exposure to Highways 210 and Hwy 25 (8th Ave NE).

Great Clips®

IT'S GONNA BE GREAT

View more storefront and aerial photos at: www.pinetree.com/east-brainerd-mall