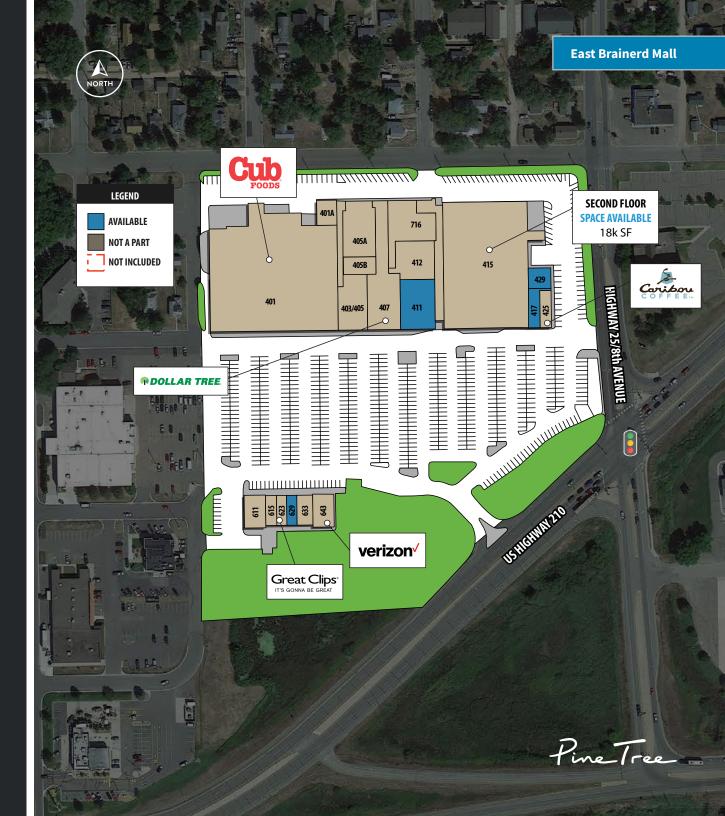

## **Tenant Roster**

| UNIT      | TENANT                         | SF     |
|-----------|--------------------------------|--------|
| 401       | Cub Foods                      | 61,836 |
| 407       | Dollar Tree                    | 10,000 |
| 405       | Four Seas Super Buffet         | 7,629  |
| 405A      | Habitat for Humanity (Storage) | 9,996  |
| 405B      | Maintenance                    | 3,443  |
| 411       | Available                      | 5,725  |
| 412       | Greater MN Family Services     | 3,539  |
| 415       | Habitat for Humanity           | 63,130 |
| 2nd Floor | Available                      | 18,000 |
| 417       | Available                      | 1,844  |
| 425       | Caribou Coffee                 | 1,589  |
| 429       | Available                      | 2,314  |
| 611       | 1st National Bank of Deerwood  | 3,500  |
| 615       | Monumental Sales               | 1,300  |
| 623       | Great Clips                    | 1,500  |
| 629       | Available                      | 1,440  |
| 633       | Tobacco Den                    | 2,833  |
| 643       | Verizon Wireless               | 3,519  |
| 716       | Lutheran Social Services of MN | 8,400  |
|           |                                |        |