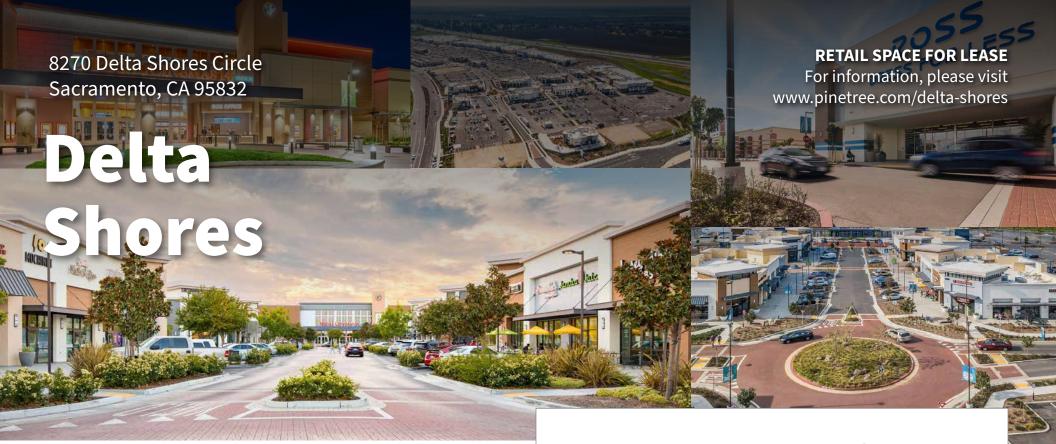

- Delta Shores is the premier retail destination in the broader Sacramento MSA.
- Delta Shores was the #1 most frequented open-air shopping center and #2 overall retail destination within the Sacramento MSA during the last 12 months, with nearly 7 million visitors.
- Amenities include immaculate landscaping, fountains and

- abundant outdoor seating areas, bike lockers, EV charging stations, brick roundabouts and walkways, 3 freeway pylon signs fronting I-5, and landscaped trash enclosures.
- Anchored by Dick's, Ross, Hobby Lobby, Regal Cinemas, Old Navy, Ulta Beauty and Petsmart. Shadowanchored by Walmart Supercenter, At Home, Floor & Décor, and RC Willey.