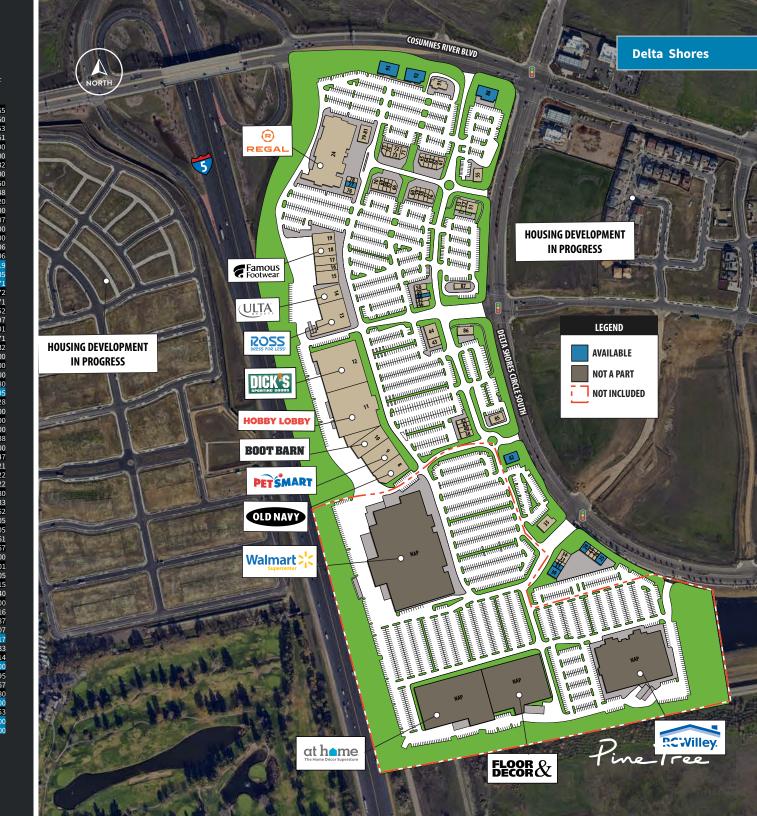

- abundant outdoor seating areas, bike lockers, EV charging stations, brick roundabouts and walkways, 3 freeway pylon signs fronting I-5, and landscaped trash enclosures.
- Anchored by Dick's, Ross, Hobby Lobby, Regal Cinemas, Old Navy, Ulta Beauty and Petsmart. Shadowanchored by Walmart Supercenter, At Home, Floor & Décor, and RC Willey.

## **Tenant Roster**

UNIT TENANT

| 8                                               | Old Navy                                                                                                                                               | 14,16                                                        |
|-------------------------------------------------|--------------------------------------------------------------------------------------------------------------------------------------------------------|--------------------------------------------------------------|
| 9                                               | Pet Smart                                                                                                                                              | 17,95                                                        |
| 10                                              | Boot Barn                                                                                                                                              | 15,05                                                        |
| 11<br>12                                        | Hobby Lobby<br>Dick's Sporting Goods                                                                                                                   | 55,15<br>50,00                                               |
| 13                                              | Ross Dress For Less                                                                                                                                    | 25,00                                                        |
| 14                                              | Ulta                                                                                                                                                   | 10,23                                                        |
| 15                                              | Daiso Japan                                                                                                                                            | 7,70                                                         |
| 16                                              | Bath & Body Works                                                                                                                                      | 3,85                                                         |
| 17                                              | 5.11 Tactical                                                                                                                                          | 4,94                                                         |
| 18                                              | Famous Footwear                                                                                                                                        | 6,82                                                         |
| 19                                              | Tilly's                                                                                                                                                | 6,60                                                         |
| 24<br>25                                        | Regal Cinemas                                                                                                                                          | 58,90                                                        |
| 25<br>26                                        | Available<br>Lee Spa Nails                                                                                                                             | 2,00<br>1,20                                                 |
| 27                                              | The UPS Store (coming soon)                                                                                                                            | 1,40                                                         |
| 28                                              | Ideal Dentistry                                                                                                                                        | 1,40                                                         |
| 29                                              | Available                                                                                                                                              | 2,51                                                         |
| 30                                              | Available                                                                                                                                              | 2,50                                                         |
| 31                                              | Available                                                                                                                                              | 1,17                                                         |
| 32                                              | Chocolate Bash                                                                                                                                         | 1,17                                                         |
| 33<br>35                                        | Casa Flores<br>Xfinity                                                                                                                                 | 3,67<br>5,05                                                 |
| 38                                              | T-Mobile                                                                                                                                               | 2,59                                                         |
| 40                                              | Crumbl Cookies                                                                                                                                         | 1,30                                                         |
| 41                                              | Beauty By Thread                                                                                                                                       | 1,17                                                         |
| 42                                              | See's Candies                                                                                                                                          | 1,43                                                         |
| 43                                              | Delta Shores Dentistry                                                                                                                                 | 3,10                                                         |
| 44                                              | Mattress Firm                                                                                                                                          | 4,10                                                         |
| 46                                              | Panda Express                                                                                                                                          | 1,90                                                         |
| 47<br>48                                        | Cold Stone Creamery                                                                                                                                    | 1,08<br>89                                                   |
| 49                                              | Available<br>Sourdough & Co.                                                                                                                           | 1,32                                                         |
| 50                                              | At&T                                                                                                                                                   | 2,00                                                         |
| 51                                              | Verizon Wireless                                                                                                                                       | 4,00                                                         |
| 52                                              | Great Clips                                                                                                                                            | 1,00                                                         |
| 53<br>55                                        | Starbucks                                                                                                                                              | 2,28                                                         |
| 56                                              | Panera Bread<br>Noodles & Co                                                                                                                           | 4,30<br>2,64                                                 |
| 57                                              | Mochinut                                                                                                                                               | 1,12                                                         |
| 58                                              | Dazzling Nails & Spa                                                                                                                                   | 1,12                                                         |
| 59                                              | Dazzling Nails & Spa                                                                                                                                   | 1,12                                                         |
| 60                                              | Firehouse Crawfish                                                                                                                                     | 2,58                                                         |
| 61                                              | Chipotle                                                                                                                                               | 1,93                                                         |
| 62                                              | Jersey Mike's Subs                                                                                                                                     | 1,36                                                         |
| 63<br>64                                        | Jamba Juice<br>Menchie's                                                                                                                               | 1,60<br>1,10                                                 |
| 65                                              | The Habit Burger Grill                                                                                                                                 | 2,55                                                         |
| 66                                              | Pieology                                                                                                                                               | 2,45                                                         |
| 67                                              | Koshi Ramen Bar                                                                                                                                        | 1,50                                                         |
| 68                                              | The Joint Chirporactic                                                                                                                                 | 1,10                                                         |
| 69                                              | Sacramento Police Department                                                                                                                           | 1,10                                                         |
| 70                                              | Fire Wings                                                                                                                                             | 2,41                                                         |
| 71                                              | Chaat Bistro                                                                                                                                           | 1,84                                                         |
| 72<br>74                                        | Lenscrafters                                                                                                                                           | 3,50                                                         |
| 75                                              | Mr. Greek Donair & Kebab<br>Tastea                                                                                                                     | 1,61<br>1,58                                                 |
|                                                 | Fire Taproom                                                                                                                                           | 2,50                                                         |
|                                                 |                                                                                                                                                        |                                                              |
| 76                                              |                                                                                                                                                        |                                                              |
| 76                                              | Available<br>Island Fin Poke                                                                                                                           | 1,21                                                         |
| 76<br>77<br>78<br>79-81                         | Available<br>Island Fin Poke<br>It's Sushi                                                                                                             | 1,21<br>1,28<br>5,01                                         |
| 76<br>77<br>78<br>79-81<br>82                   | Available<br>Island Fin Poke<br>It's Sushi<br>Available- Pad (up to 4,200 SF)                                                                          | 1,21<br>1,28<br>5,01<br>4,20                                 |
| 76<br>77<br>78<br>79-81<br>82<br>85             | Available Island Fin Poke It's Sushi Available- Pad (up to 4,200 SF) El Pollo Loco                                                                     | 1,21<br>1,28<br>5,01<br>4,20<br>2,99                         |
| 76<br>77<br>78<br>79-81<br>82<br>85<br>86       | Available Island Fin Poke It's Sushi Available- Pad (up to 4,200 SF) El Pollo Loco In -N - Out Burger                                                  | 1,21<br>1,28<br>5,01<br>4,20<br>2,99<br>3,86                 |
| 76<br>77<br>78<br>79-81<br>82<br>85<br>86<br>87 | Available Island Fin Poke It's Sushi Available- Pad (up to 4,200 SF) El Pollo Loco In -N - Out Burger Sonic Drive - In                                 | 1,21<br>1,28<br>5,01<br>4,20<br>2,99<br>3,86<br>2,68         |
| 76<br>77<br>78<br>79-81<br>82<br>85<br>86<br>87 | Available Island Fin Poke It's Sushi Available- Pad (up to 4,200 SF) El Pollo Loco In -N - Out Burger Sonic Drive - In Available- Pad (up to 7,000 SF) | 1,21<br>1,28<br>5,01<br>4,20<br>2,99<br>3,86<br>2,68<br>7,00 |
| 76<br>77<br>78<br>79-81<br>82<br>85<br>86<br>87 | Available Island Fin Poke It's Sushi Available- Pad (up to 4,200 SF) El Pollo Loco In -N - Out Burger Sonic Drive - In                                 | 1,21<br>1,28<br>5,01<br>4,20<br>2,99<br>3,86<br>2,68         |