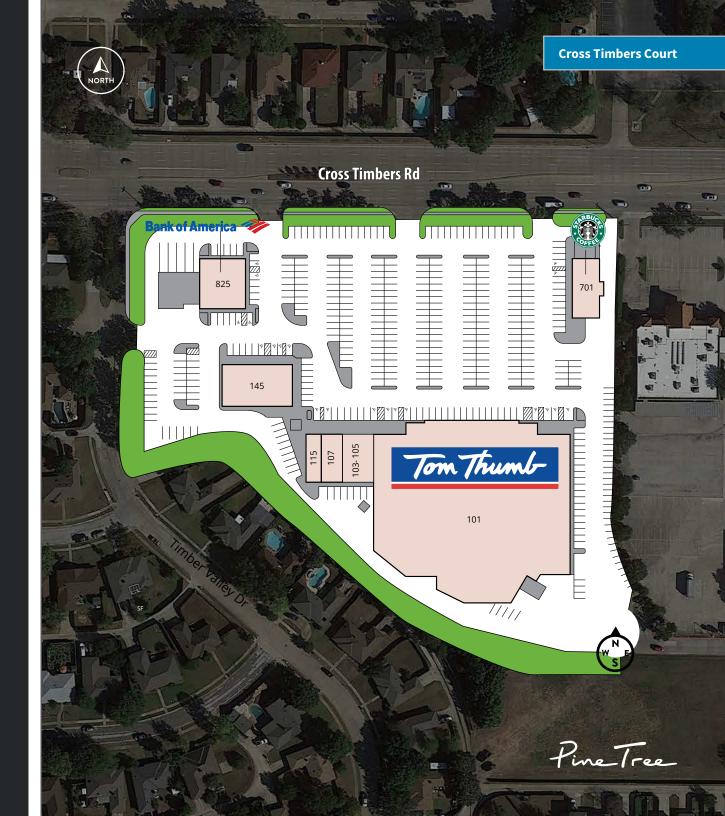

## **Tenant Roster**

| UNIT    | TENANT               | SF     |
|---------|----------------------|--------|
| 825     | Bank of America      | 3,803  |
| 145     | Image Salons         | 6,000  |
| 115     | California Pro Nails | 1,260  |
| 107     | Warrior Martial Arts | 2,590  |
| 103/105 | Tenney Dental        | 2,800  |
| 101     | Tom Thumb            | 62,132 |
| 701     | Starbucks            | 2,584  |