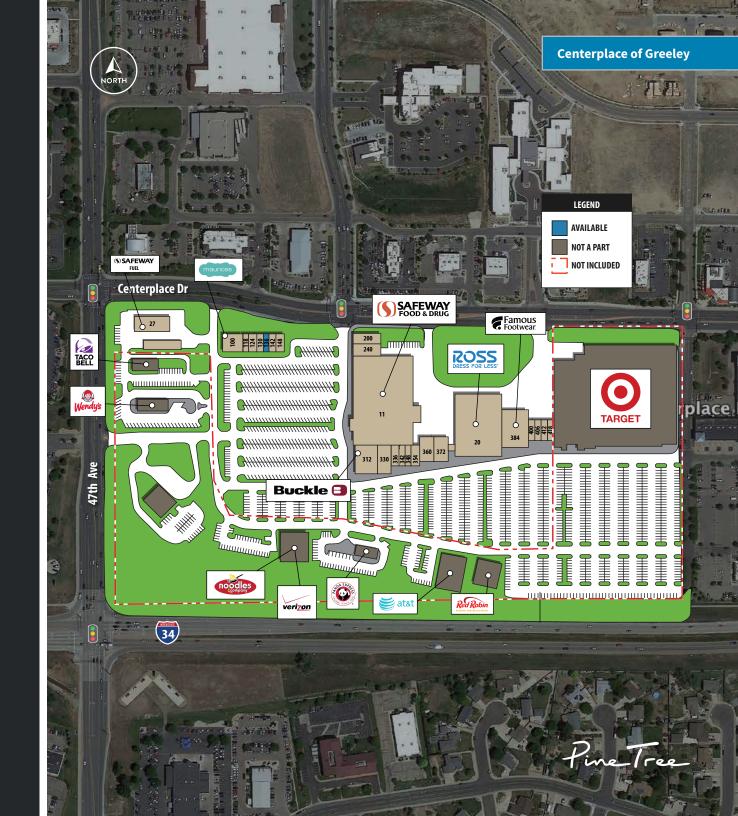

## **FEATURES**

- 151,548 square foot region-dominating, grocery anchored shopping center located in Greeley, Colorado.
- Anchored by Safeway and shadow anchored by Target. The center features strong national/corporate tenancy including Ross, Famous Footwear, Maurices and Buckle among others.

## **Tenant Roster**

| UNIT | TENANT                         | S     |
|------|--------------------------------|-------|
|      |                                |       |
| 100  | Maurices                       | 4,65  |
| 118  | Cold Stone Creamery            | 1,39  |
| 124  | Qdoba Mexican Grill            | 2,73  |
| 130  | China Kitchen Corp.            | 1,35  |
| 136  | Available                      | 1,48  |
| 142  | Bank of America                | 1,31  |
| 148  | Subway                         | 1,80  |
| 200  | Heartland Dental               | 2,50  |
| 240  | Tokyo Joe's                    | 2,25  |
| 11   | Safeway Stores 46              | 58,37 |
| 312  | Buckle                         | 7,02  |
| 330  | Lucky Fins Restaurant          | 4,69  |
| 336  | TCBY                           | 1,63  |
| 342  | Great Clips                    | 1,30  |
| 348  | The Nail Spa                   | 1,27  |
| 354  | General Nutrition Center, GNC/ | 1,58  |
| 360  | Bath and Body Works            | 3,18  |
| 372  | Xfinity                        | 2,96  |
| 20   | Ross Dress for Less            | 30,08 |
| 384  | Famous Footwear                | 10,21 |
| 400  | GameStop                       | 1,43  |
| 406  | Puttin' on the Wax             | 1,52  |
| 412  | Sally Beauty                   | 1,52  |
| 418  | T-Mobile                       | 2,21  |
| 27   | Safeway-Fuel                   | 3,00  |
|      |                                |       |