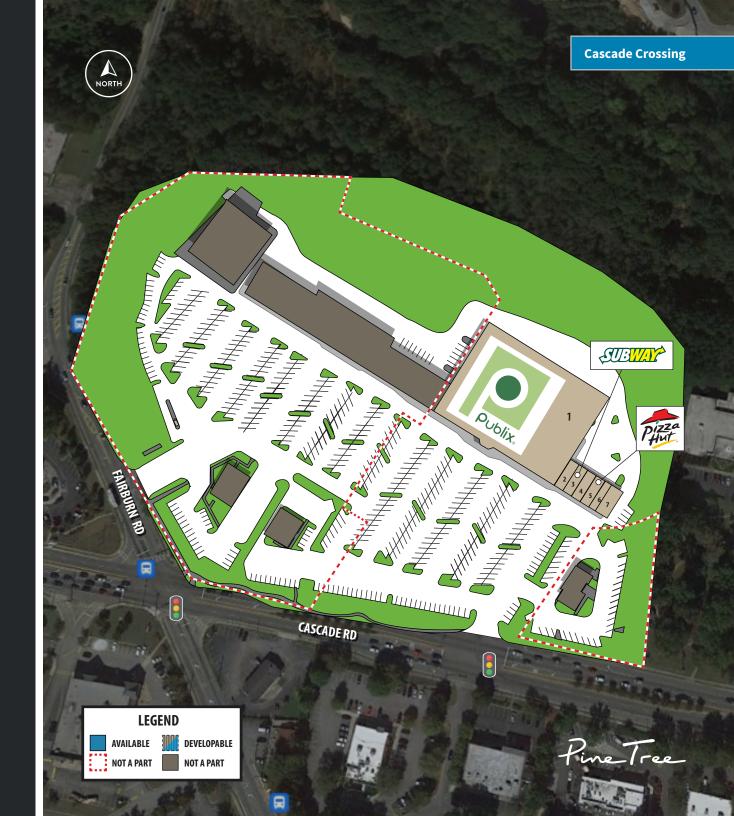

## Cascade Crossing

- Cascade Crossing is a 63,346 sf retail property located in Fulton County at Cascade Rd SW & Fairburn Rd SW in Atlanta, GA. Cascade Crossing offers easy access from I-285.
- The center is located in an urban submarket that offers great infill opportunities in one of Atlanta's oldest settled areas.
- Cascade Crossing features high visibility from Cascade Road, a major area thoroughfare.

## **Tenant Roster**

| UNIT | TENANT                        | SF     |
|------|-------------------------------|--------|
| 1    | Publix                        | 56,146 |
| 2    | Bruster's                     | 1,200  |
| 3    | Subway                        | 1,200  |
| 4    | Wingstop                      | 1,200  |
| 5    | Pizza Hut                     | 1,200  |
| 6    | Shea Locs Natural Hair Studio | 900    |
| 7    | Alpine Cleaners               | 1,500  |