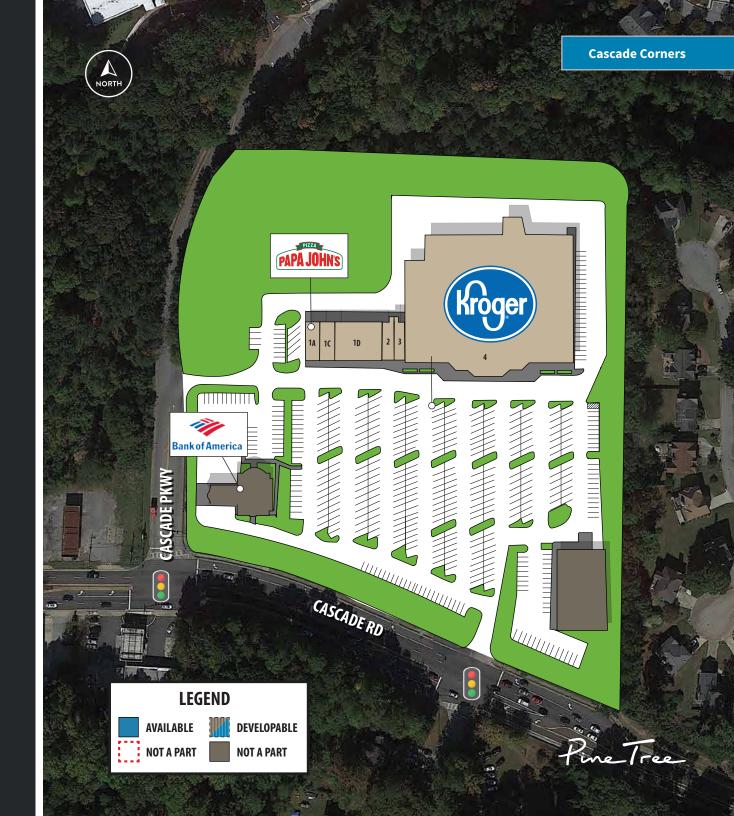

## **Tenant Roster**

| UNIT | TENANT              | SF     |
|------|---------------------|--------|
| 1A   | Papa Johns          | 1,383  |
| 1C   | Hibachi Shop        | 1,500  |
| 1D   | Beauty By Bonds     | 4,317  |
| 2    | New Star Restaurant | 1,200  |
| 3    | Exotic Nails & Spa  | 1,200  |
| 4    | Kroger              | 57,244 |