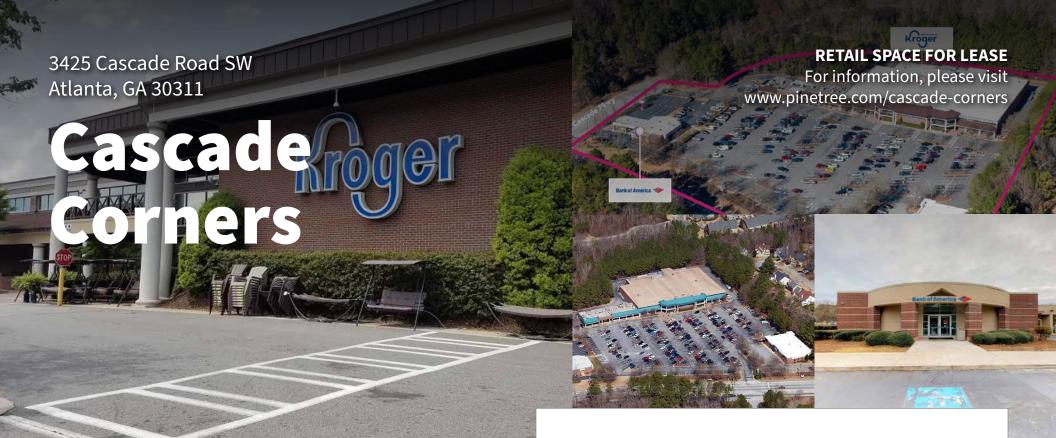

## **FEATURES**

- Cascade Corners is a 66,844 sf retail property located in Fulton County at Cascade Rd SW & Cascade Pkwy in Atlanta, GA.
- Anchored by grocery store:
   Kroger, and other national
   brands, Cascade Corners serves
   Atlanta's growing western
   communities of Cascade and
   Camp Creek Parkway.
- The center offers easy access from I-285 and features high visibility from Cascade Road, a major area thoroughfare.
- The shopping center also features Bank of America and medical offices.

View more storefront and aerial photos at: www.pinetree.com/cascade-corners