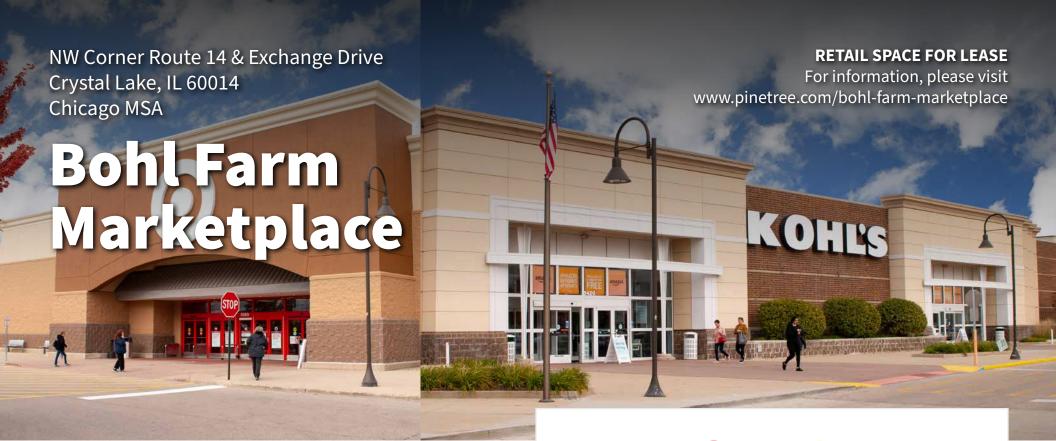

## **FEATURES**

- Dominant retail center situated in the heart of the Crystal Lake retail trade area, featuring: Five Below with shadow tenants, Kohl's, Target, Party City, Planet Fitness and Fresh Thyme.
- Incredible visibility, multiple access points and signalized entry from heavily traveled Northwest Highway with over 27,000 vehicles passing per day.
- Adjacent to numerous retail developments and drawing from a population base of over 257,000 residents with an average household income of over \$108,000.

View more storefront and aerial photos at: www.pinetree.com/bohl-farm-marketplace