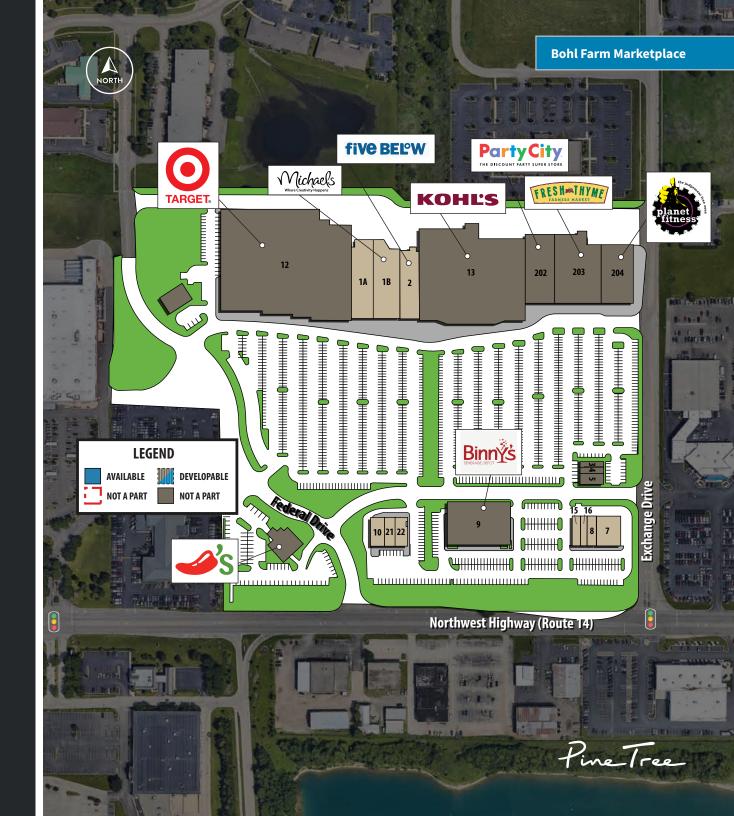

## **Tenant Roster**

| UNIT | TENANT                                    | S      |
|------|-------------------------------------------|--------|
| 1A   | Daiso                                     | 15,429 |
| 1B   | Michael's                                 | 17,807 |
| 2    | Five Below                                | 12,025 |
| 3    | Lenscrafters                              | NAP    |
| 4    | Available                                 | NAP    |
| 5    | Bentley's Pet Stuff                       | NAP    |
| 7    | Famous Footwear                           | 6,418  |
| 8    | FedEx Office                              | 2,418  |
| 9    | Binny's Beverage Depot                    | NAP    |
| 10   | Freddy's Frozen Custard &<br>Steakburgers | 3,412  |
| 12   | Target                                    | NAP    |
| 13   | Kohl's                                    | NAP    |
| 14   | Chili's Bar & Grill                       | NAP    |
| 15   | Panda Express                             | 2,200  |
| 16   | Batteries Plus                            | 1,800  |
| 21   | Crumbl Cookies                            | 2,638  |
| 22   | McAlister's Deli                          | 3,404  |
| 202  | Party City                                | NAP    |
| 203  | Fresh Thyme                               | NAP    |
| 204  | Planet Fitness                            | NAP    |