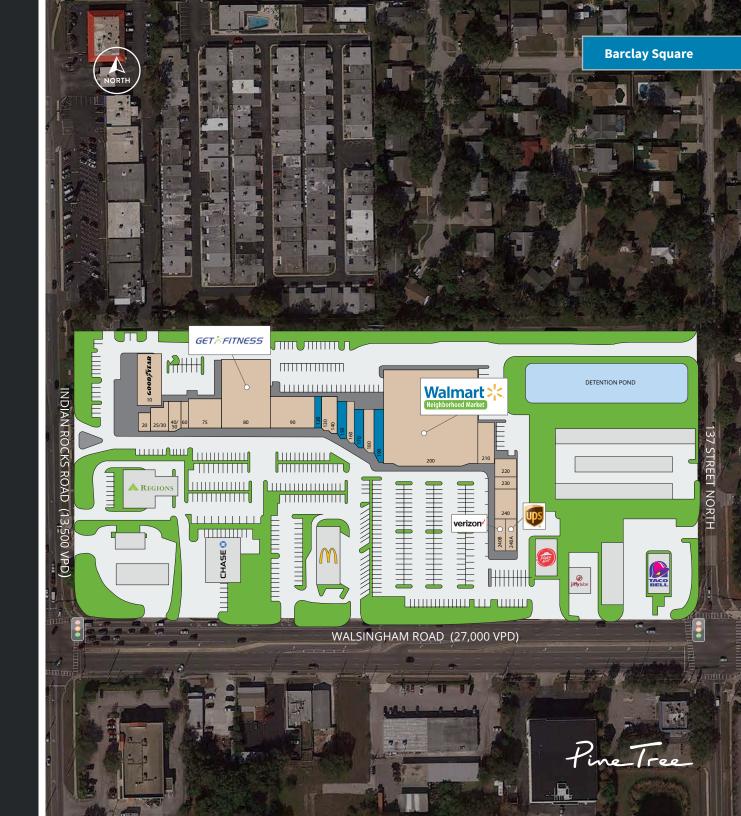

NE Corner Walsingham & Indian Rocks Road Largo, FL 33774 Tampa MSA

Barclay Square Shopping Center

## **FEATURES**

- Join strong performing Wal-Mart Neighborhood Market, Get Fitness, and others
- Hard corner location with 40,000+ vehicles per dayr day
- Strong demographics with 73,987 population and \$69,950 average

income within 3 miles

 Ample parking and multiple points of ingress/egress

Pharmacy

Exit

View more storefront and aerial photos at: www.pinetree.com/barclay-square

## **Tenant Roster**

| UNIT        | TENANT                      | S      |
|-------------|-----------------------------|--------|
| 10          | Goodyear Tires              | 6,000  |
| 20          | Any Lab Test Now            | 1,000  |
| 25/30       | Sunshine Nails              | 1,750  |
| 40/50       | OEC Sushi & Hibachi         | 1,625  |
| 60          | Pinellas Computers          | 1,200  |
| 75          | Surge Studio                | 3,600  |
| 80          | Get Fitness                 | 11,157 |
| 90          | Napa Auto Parts             | 8,629  |
| 120         | Available                   | 975    |
| 130/140     | One Health Systems          | 2,175  |
| 150         | Available                   | 1,355  |
| 160         | H&R Block                   | 1,560  |
| 170         | Available                   | 1,355  |
| 180         | Jason's Jewelers            | 1,555  |
| 190         | Available                   | 1,750  |
| 200         | Walmart Neighborhood Market | 42,018 |
| 210         | Select Physical Therapy     | 2,800  |
| 220/230/240 | Southern Veterinary         | 5,702  |
| 240A        | UPS Store                   | 1,424  |
| 240B        | Verizon                     | 1,424  |
|             |                             |        |