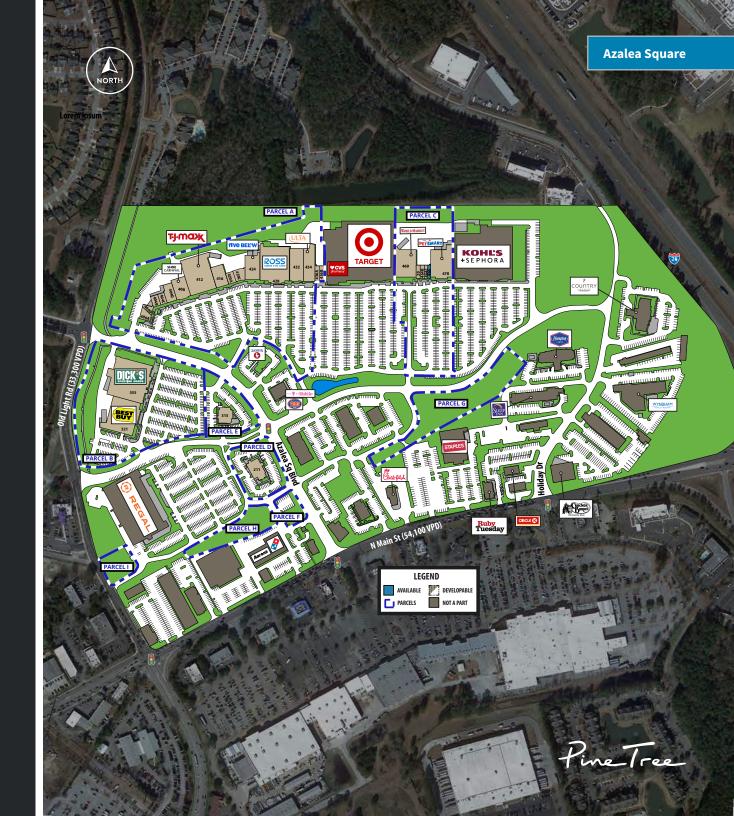

View more storefront and aerial photos at: www.pinetree.com/azalea-square

## **Tenant Roster**

| Unit | Tenant                       | SF     |
|------|------------------------------|--------|
| 211  | Logan's Roadhouse            | 8,200  |
| 315  | O'Charley's                  | 6,800  |
| 321  | Best Buy                     | 30,038 |
| 355  | Dick's Sporting Goods        | 45,042 |
| 400A | McAlister's Deli             | 3,600  |
| 400D | Marble Slab Creamery         | 1,200  |
| 404B | Massage Envy                 | 3,600  |
| 404C | Princess Nails               | 1,500  |
| 404D | Bath & Body Works            | 5,000  |
| 408  | Shoe Carnival                | 9,000  |
| 412  | TJ Maxx                      | 30,000 |
| 416  | Palmetto Moon                | 8,050  |
| 420A | Sports Clips                 | 1,200  |
| 420C | Havens Furniture             | 5,403  |
| 424  | Five Below                   | 10,800 |
| 428  | Ross Dress For Less          | 30,187 |
| 432  | Rack Room Shoes              | 12,406 |
| 434  | Ulta                         | 10,720 |
| 436A | GameStop                     | 1,600  |
| 436B | Kay Jewelers                 | 2,400  |
| 460  | Cost Plus World Market       | 18,300 |
| 464  | The Joint Chiropractic       | 1,400  |
| 464A | Supercuts (Coming Available) | 1,400  |
| 464B | Claire's Boutique            | 1,400  |
| 464C | Ferguson Family Mattress     | 1,400  |
| 470  | PetSmart                     | 19,107 |