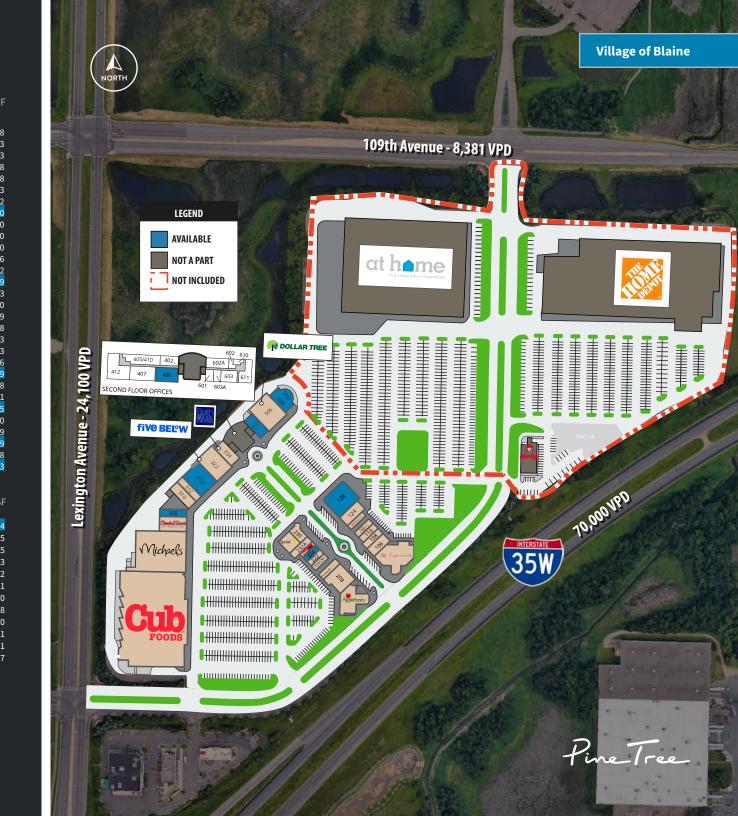

## **FEATURES**

Located along I-35 in the affluent Minneapolis suburb of Blaine, Minnesota, the 221,239 square foot Village of Blaine shopping center is anchored by Cub Foods and shadow-anchored by Home Depot and At Home. Other notable national tenants are Michaels, Maurices, Five Below, Dollar Tree and Bath & Body Works.

## **Tenant Roster**

| UNIT    | TENANT                           | S     |
|---------|----------------------------------|-------|
| 102     | Lucy's Burgers                   | 8,47  |
| 106     | MN Ear Nose & Throat             | 2,72  |
| 108     | Village Eye Clinic & Optical     | 1,54  |
| 110     | MN Nails                         | 1,38  |
| 112     | Styled Stems                     | 1,67  |
| 120     | Sally Beauty Supply              | 1,33  |
| 124     | Plato's Closet                   | 3,79  |
| 128     | Available                        | 7,46  |
| 202     | Applebee's                       | 5,93  |
| 208     | Misono Sushi & Asian Bistro      | 4,36  |
| 220     | Caribou Coffee                   | 1,74  |
| 220     | Great Clips                      | 1,18  |
| 222     | AT&T                             | 1,23  |
| 224     | Available                        | 1,22  |
| 226     | Sport Clips                      | 1,43  |
| 230     | Xfinity                          | 2,00  |
| 232     | T-mobile                         | 3,71  |
| 232A    | Mathnasium                       | 1,62  |
| 301     | Cub Foods                        | 70,64 |
| 302     | Michaels                         | 24,03 |
| 304     | Chuck & Don's Pet Food Outlet    | 4,50  |
| 308     | Available                        | 2,23  |
| 310     | Cub Wine & Spirits               | 3,53  |
| 312     | Karate Dojo                      | 2,37  |
| 318     | Maurice's (Coming Available)     | 5,02  |
| 322     | Five Below                       | 8,00  |
| 324     | Bath & Body Works                | 3,29  |
| 502     | Available                        | 3,24  |
| 506     | Dollar Tree                      | 9,59  |
| 508/510 | Available                        | 5,25  |
| UNIT    | TENANT                           | 5     |
| 401     | Available                        | 1,70  |
| 402     | Empowered Chiropractic           | 1,29  |
| 405/410 | Manta Healthtech                 | 3,24  |
| 407     | Metro Dentalcare                 | 2,42  |
| 412     | Watershed Psychological Services | 3,68  |
| 601     | Walicke Farmers Insurance Group  | 1,20  |
| 602     | Edward Jones                     | 1,20  |
| 602A    | Avista                           | 3,50  |
| 603     | Rice Creek Watershed District    | 1,70  |
| 603A    | Alex Bush Financial              | 2,39  |
| 611     | Rice Creek Watershed District    | 3,37  |
| 610     | Four Points Advisory             | 61    |
|         |                                  | 01    |