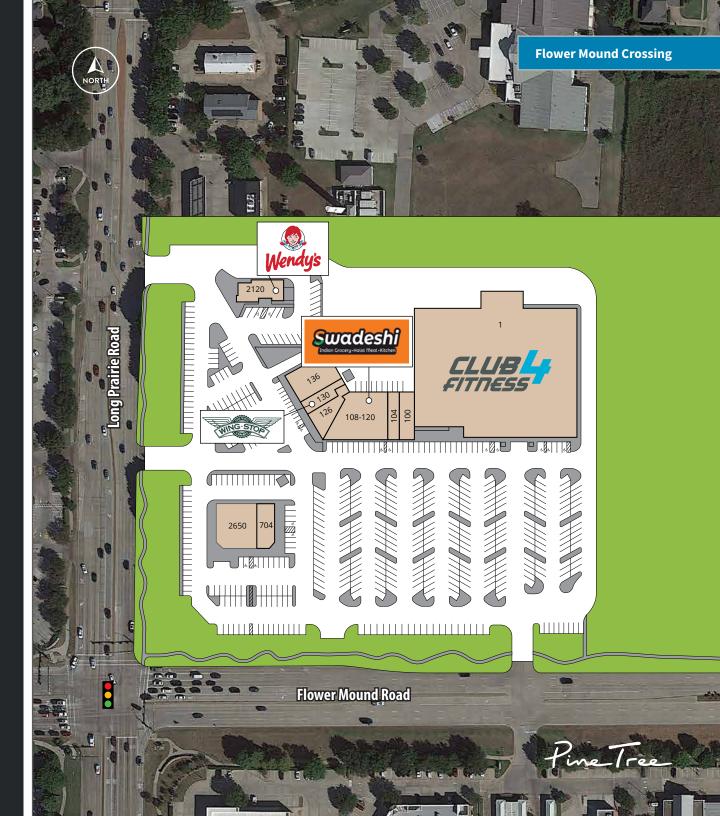

## FEATURES

- Located in Flower Mound, Flower Mound Crossing is an 84,443-square-foot shopping center anchored by Club 4 Fitness. Also features tenants such as Swadeshi Indian Kitchen & Grocery, Wingstop, Wendy's, H&R Block, and more.
- Flower Mound has received national recognition in recent years for its high quality of life, excellent school systems, affluent demographics and

## **Tenant Roster**

| UNIT    | TENANT                                             | SF     |
|---------|----------------------------------------------------|--------|
| 1       | Club 4 Fitness                                     | 58,960 |
| 100     | Premier Martial Arts                               | 1,750  |
| 104     | Fancy Nails                                        | 1,400  |
| 108/120 | Swadeshi Indian Kitchen &<br>Grocery - Coming Soon | 6,225  |
| 126     | H&R Block                                          | 1,916  |
| 130     | Wingstop                                           | 1,330  |
| 136     | Martinizing Cleaners                               | 3,500  |
| 2120    | Wendy's                                            | 2,862  |
| 2650    | PM Pediatrics                                      | 4,982  |
| 704     | Trio Coffee                                        | 1,518  |