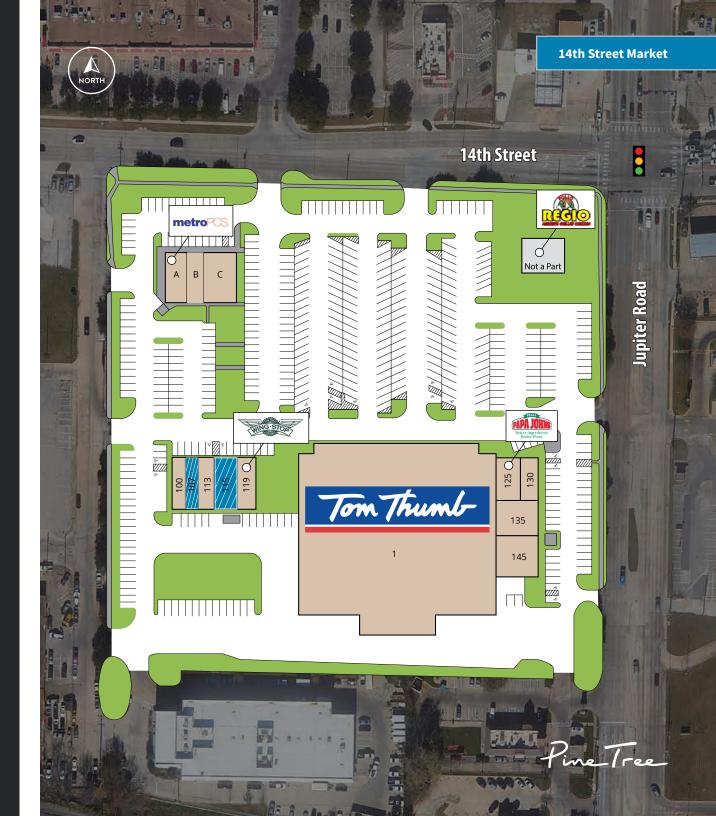

## FEATURES

- Anchored by Tom Thumb, 14th Street Market offers the traffic draw of a great tenant mix such as Wingstop, Papa John's, MetroPCS, and a number of others.
- The location at the intersection of two key thoroughfares,

14th Street and Jupiter Road provides the center visibility and access in the dense Plano trade area.

 Highly visible space available with ample parking for various retail and service-oriented users.

Tom Thumb-

## Pine Tree

814 Commerce Drive, Suite 300 Oak Brook, IL 60523

www.pinetree.com info@pinetree.com

Pine Tree

**Tenant Roster** 

| UNIT | TENANT                    | SF     |
|------|---------------------------|--------|
| С    | Family Smiles of Plano    | 3,400  |
| 100  | Rubio's Salon             | 678    |
| 107  | Occupied but Available    | 1,080  |
| 113  | State Farm                | 1,200  |
| 115  | Occupied but Available    | 1,800  |
| 119  | Wingstop                  | 1,800  |
| 1    | Tom Thumb                 | 59,480 |
| 125  | Papa John's Pizza         | 1,200  |
| 130  | Charleys Philly Steaks    | 1,800  |
| 135  | Cruzito's Cocina Mexicana | 2,000  |
| 145  | Clinica Hispana           | 2,400  |
| В    | 14th Street Donuts        | 1,200  |
| А    | Metro PCS                 | 1,391  |